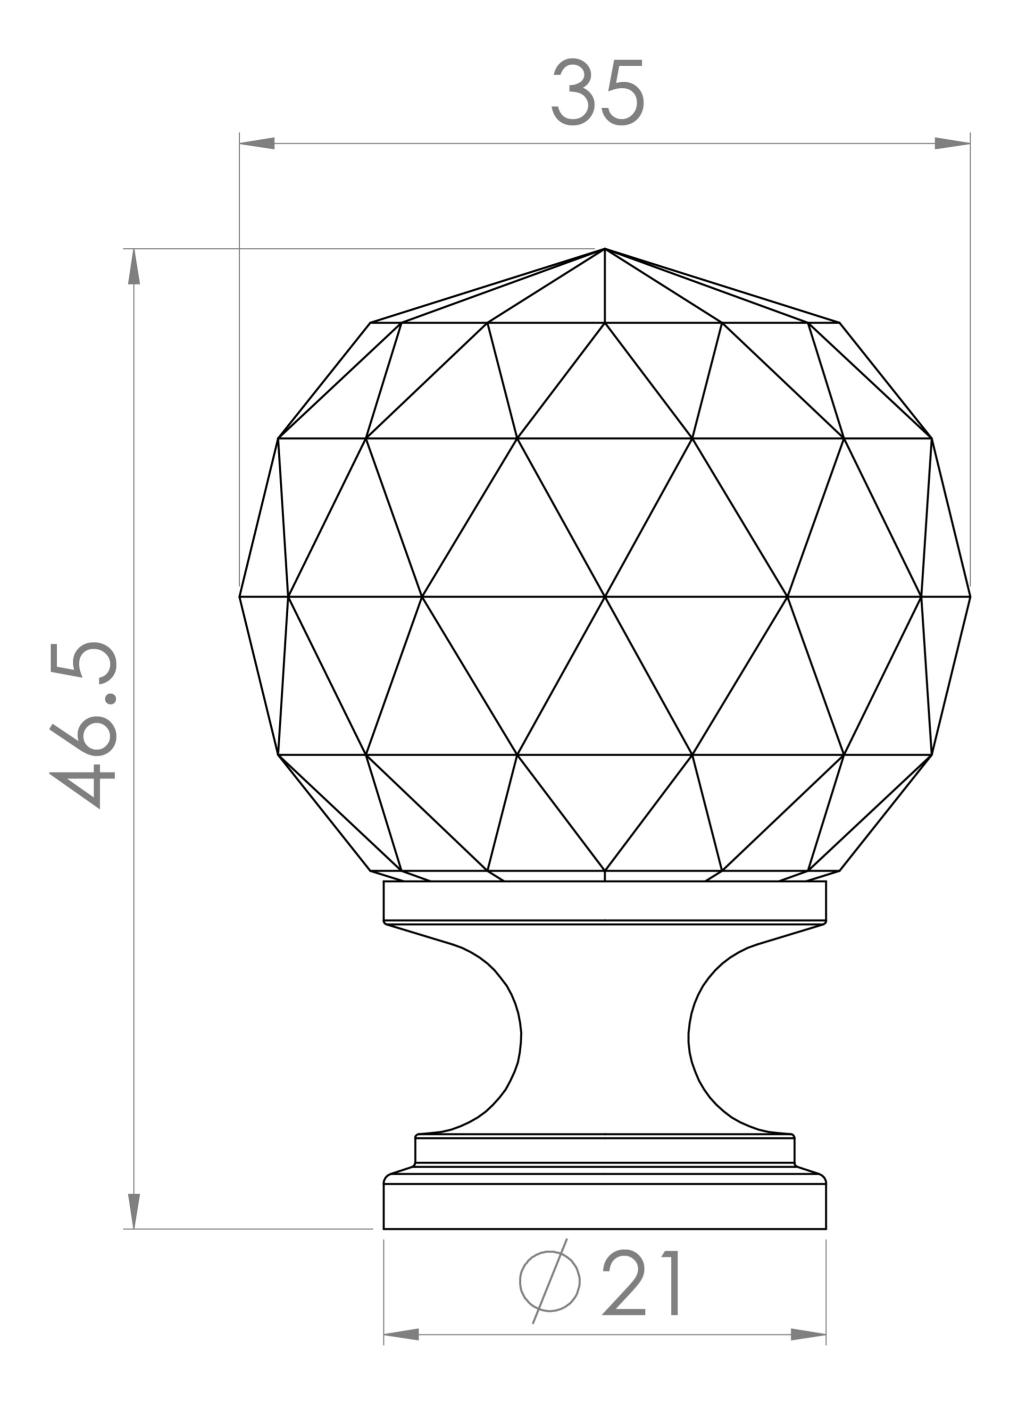

## PRODUCT INFORMATION

Chrome

35mm

Finish: Height:

35mm Width:

Depth: 46.5mm

Lead Crystal Material

Weight 0.64kg