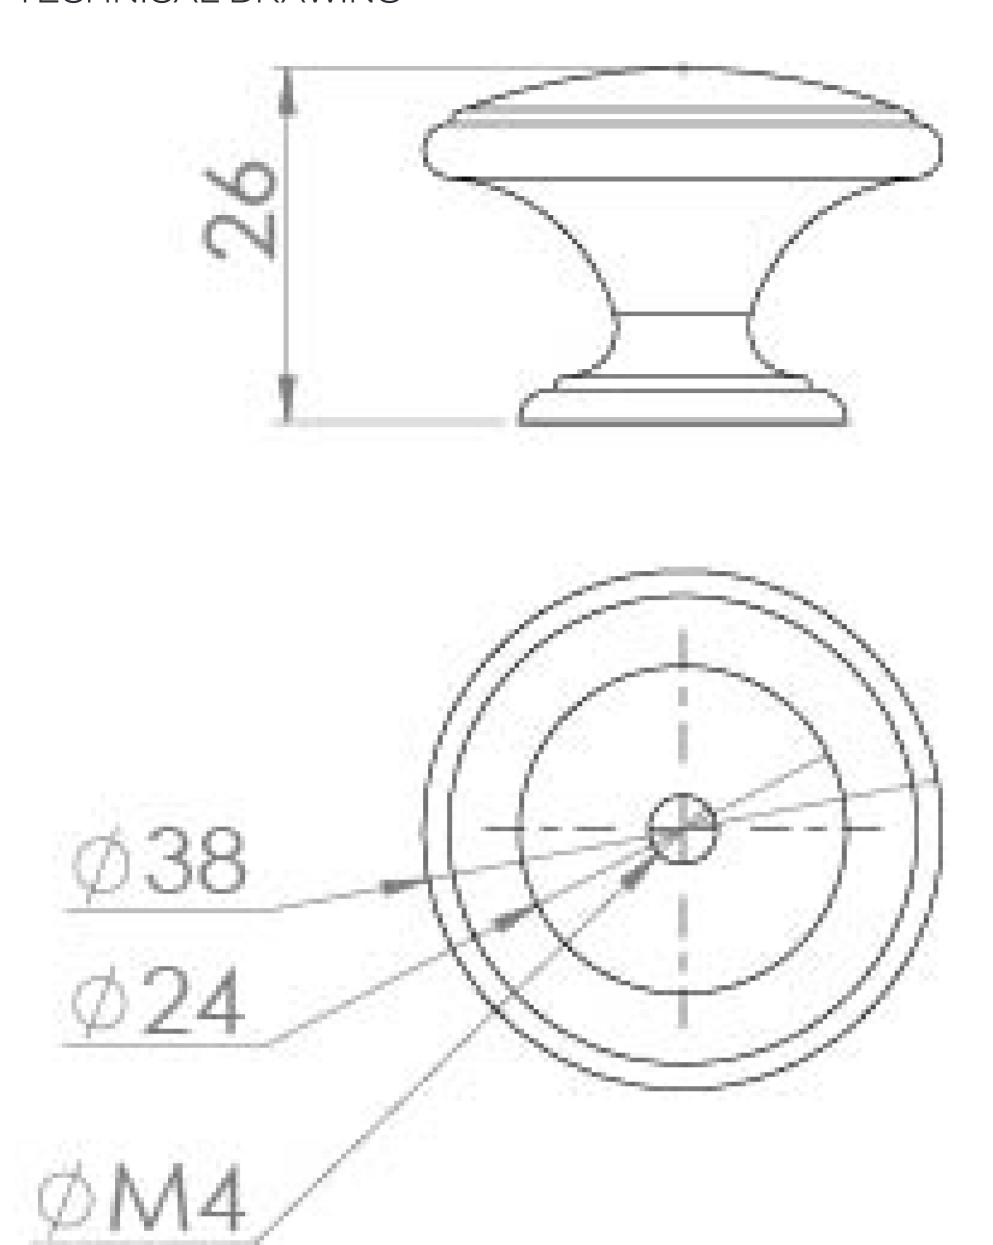

## TECHNICAL DRAWING

Saneux reserves the right to alter the specifications and product range without prior notice. Dimensions are given as a guide only. Dimensions should not be used for surrounding furniture, fixtures and fittings until the product is on site.

## PRODUCT INFORMATION

Finish: Brushed Nickel

Height: 38mm

Width: 38mm

**Depth:** 26mm

Material Cast Iron

Weight 0.64kg

Range Pairing Sofia