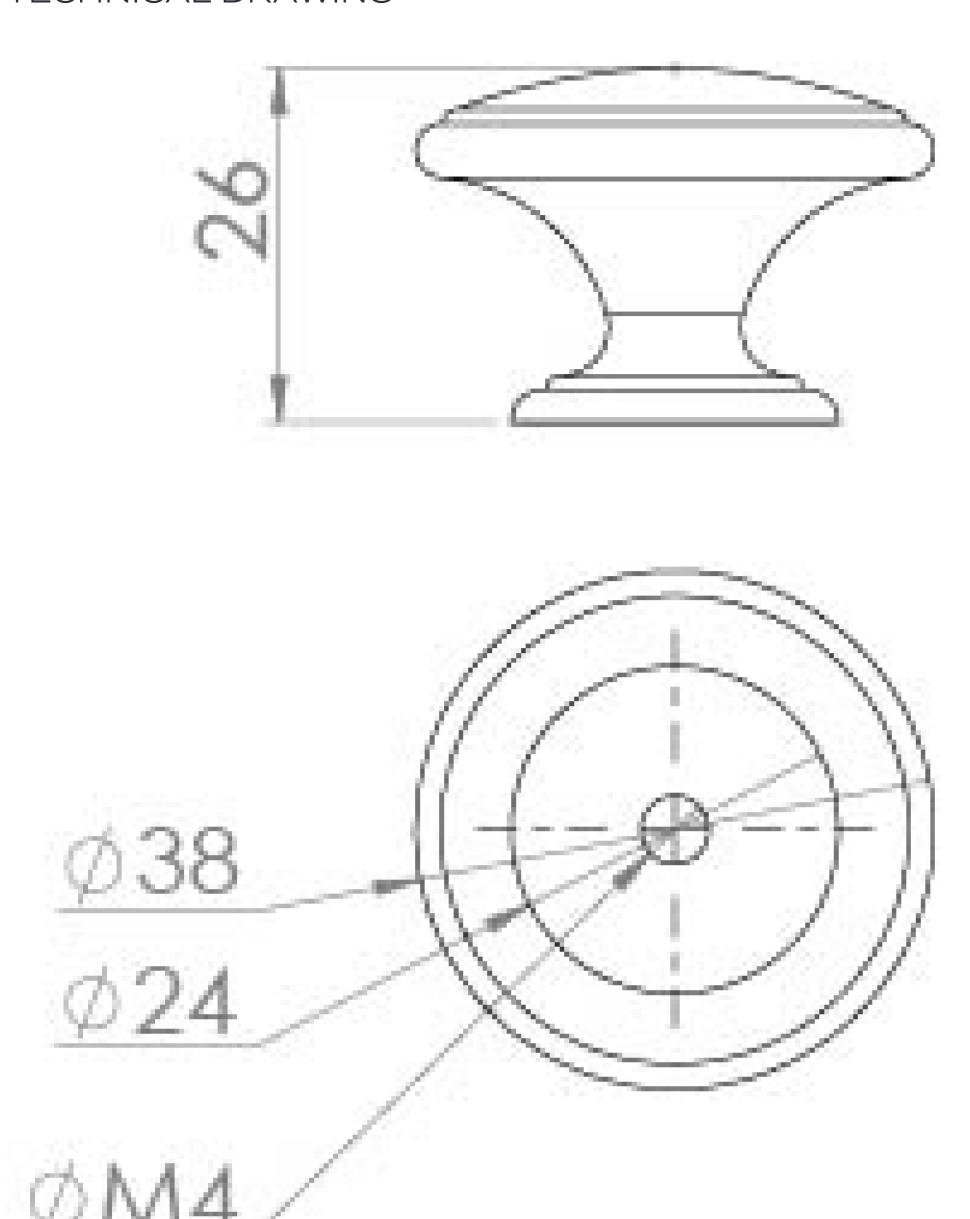

## TECHNICAL DRAWING

Saneux reserves the right to alter the specifications and product range without prior notice. Dimensions are given as a guide only. Dimensions should not be used for surrounding furniture, fixtures and fittings until the product is on site.

## PRODUCT INFORMATION

Finish: Chrome

Height: 38mm

Width: 38mm

**Depth:** 26mm

Material Cast Iron

Weight 0.64kg

Range Pairing Sofia