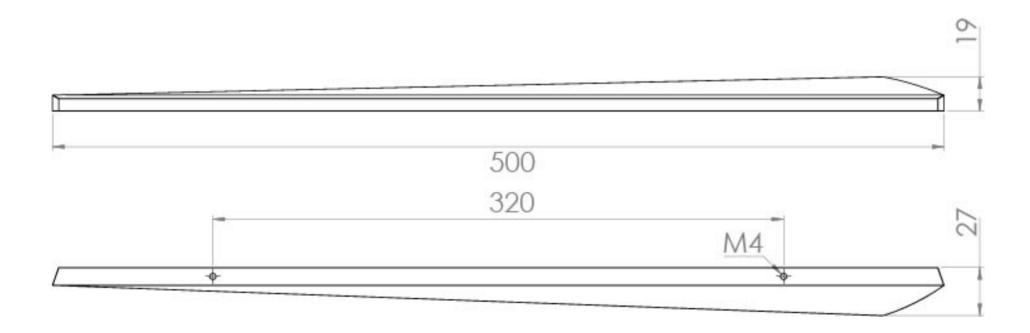

## PRODUCT INFORMATION

Finish: Matte Black

Height: 267mm

Width: 500mm

Depth: 19mm

**Material** Zamac

Weight 0.2kg

Fixing Centre Distance (mm) 320mm

## TECHNICAL DRAWING

Saneux reserves the right to alter the specifications and product range without prior notice. Dimensions are given as a guide only. Dimensions should not be used for surrounding furniture, fixtures and fittings until the product is on site.