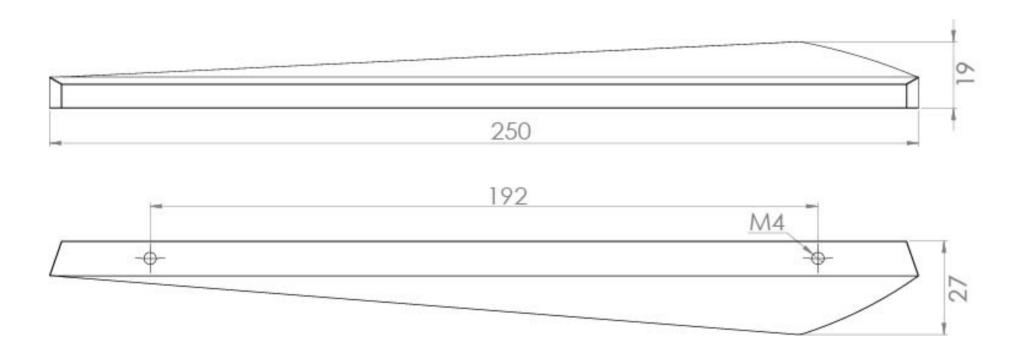

## PRODUCT INFORMATION

Finish: Matte Black

Height: 267mm

Width: 250mm

**Depth:** 19mm

**Material** Zamac

Weight 0.174kg

Fixing Centre Distance (mm) 192mm

## TECHNICAL DRAWING

Saneux reserves the right to alter the specifications and product range without prior notice. Dimensions are given as a guide only. Dimensions should not be used for surrounding furniture, fixtures and fittings until the product is on site.