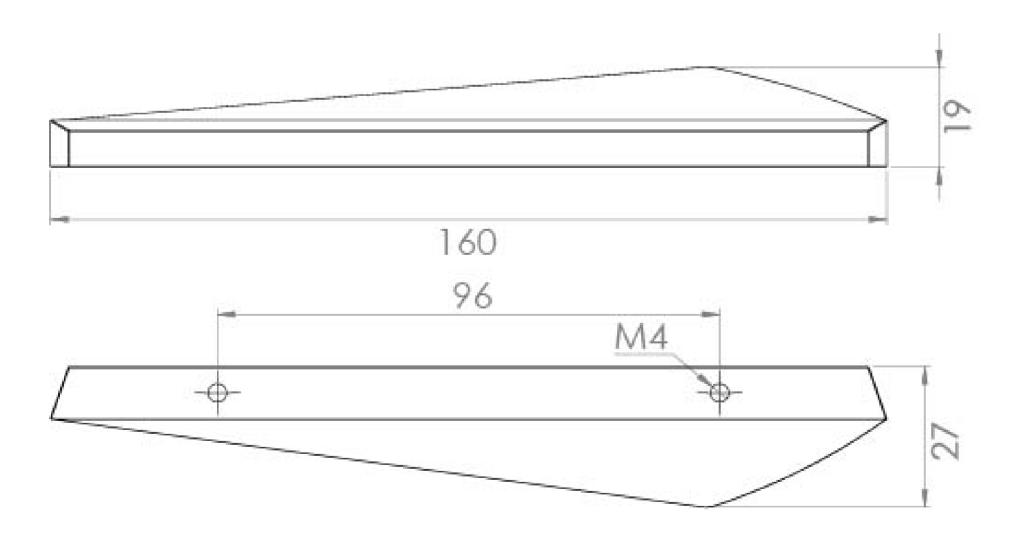

# PRODUCT INFORMATION

| Finish:                     | Matte Black                       |
|-----------------------------|-----------------------------------|
| Height:                     | 267mm                             |
| Width:                      | 160mm                             |
| Depth:                      | 19mm                              |
| Material                    | Zamac                             |
| Weight                      | 0.14kg                            |
| Fixing Centre Distance (mm) | 96mm                              |
| Range Pairing               | Austen, Frontier, Hyde, Kingsbury |
| Guarantee                   | 2 years                           |

### TECHNICAL DRAWING

Saneux reserves the right to alter the specifications and product range without prior notice. Dimensions are given as a guide only. Dimensions should not be used for surrounding furniture, fixtures and fittings until the product is on site.