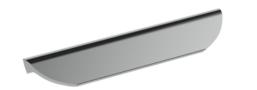

## FLORENCE 160MM HANDLE - CHROME

## DESCRIPTION

Many of our units allow you to choose a handle and we have various style options you can go for.

The Florence handle in chrome has a beautiful curvaceous design, making it a stand out piece on any unit.