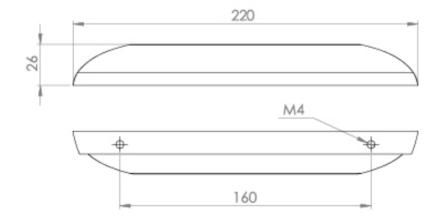

## **PRODUCT INFORMATION**

Product Code: HDL07

| Finish:                     | Chrome                            |
|-----------------------------|-----------------------------------|
| Width:                      | 220mm                             |
| Depth:                      | 26mm                              |
| Material                    | Aluminium                         |
| Weight                      | 0.19kg                            |
| Fixing Centre Distance (mm) | 160mm                             |
| Range Pairing               | Austen, Frontier, Hyde, Kingsbury |
| Guarantee                   | 2 years                           |

## **TECHNICAL DRAWING**

Saneux reserves the right to alter the specifications and product range without prior notice. Dimensions are given as a guide only. Dimensions should not be used for surrounding furniture, fixtures and fittings until the product is on site.