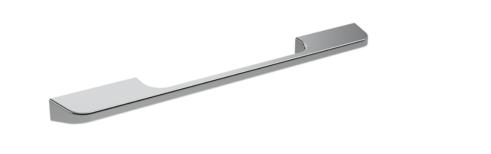

## **VIENNA 160MM HANDLE - CHROME**

## DESCRIPTION

Many of our units allow you to choose a handle and we have various style options you can go for.

The Vienna handle in chrome has a unique design with its curved edges that will complement a variety of our furniture unit styles.

This handle works best with door units.