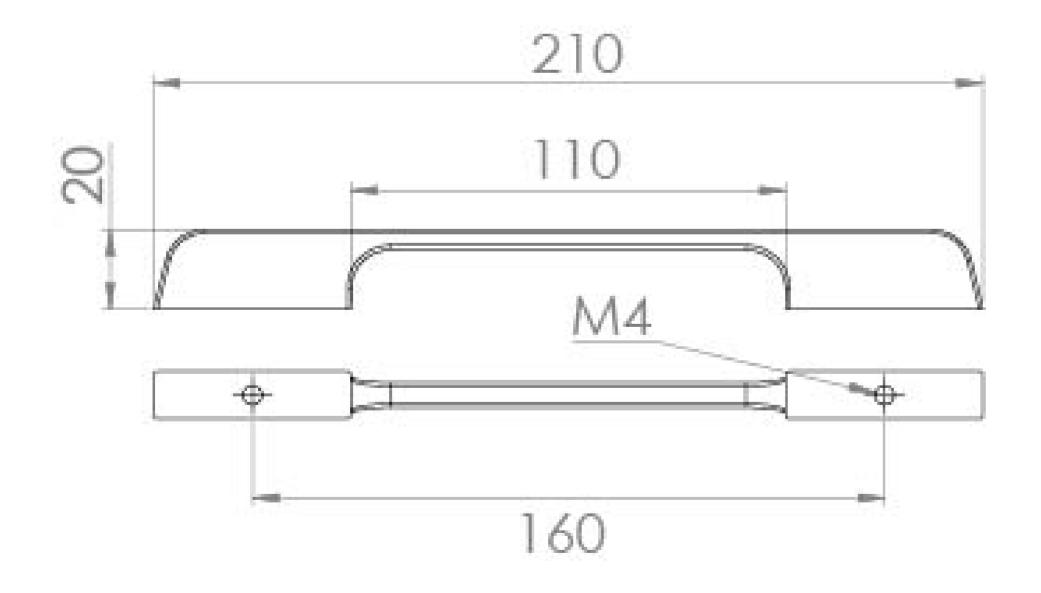

## **PRODUCT INFORMATION**

**Product Code:** HDL05

| Finish:                     | Chrome                            |
|-----------------------------|-----------------------------------|
| Width:                      | 210mm                             |
| Depth:                      | 20mm                              |
| Material                    | Cast Iron                         |
| Weight                      | 0.08kg                            |
| Fixing Centre Distance (mm) | 160mm                             |
| Range Pairing               | Austen, Frontier, Hyde, Kingsbury |
| Guarantee                   | 2 years                           |
|                             |                                   |

## **TECHNICAL DRAWING**

Saneux reserves the right to alter the specifications and product range without prior notice. Dimensions are given as a guide only. Dimensions should not be used for surrounding furniture, fixtures and fittings until the product is on site.