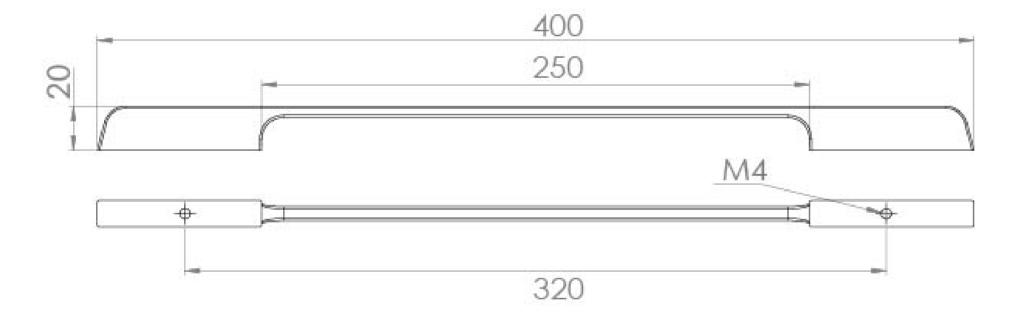

## TECHNICAL DRAWING

Saneux reserves the right to alter the specifications and product range without prior notice. Dimensions are given as a guide only. Dimensions should not be used for surrounding furniture, fixtures and fittings until the product is on site.

## PRODUCT INFORMATION

Finish: Chrome

Width: 400mm

Depth: 20mm

**Material** Cast Iron

Weight 0.13kg

Fixing Centre Distance (mm) 320mm

Range Pairing Austen, Frontier, Hyde, Kingsbury