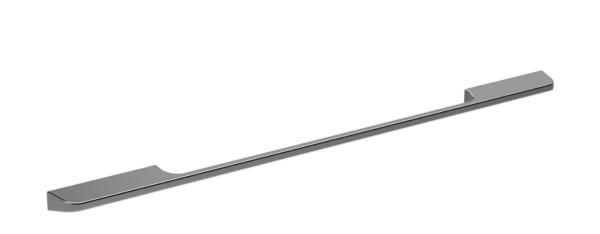

## VIENNA 320MM HANDLE - CHROME

Product Code: HDL04

## PRODUCT INFORMATION

Finish: Chrome

Width: 400mm

Depth: 20mm

**Material** Cast Iron

Weight 0.13kg

Fixing Centre Distance (mm) 320mm

Range Pairing Austen, Frontier, Hyde, Kingsbury

## **DESCRIPTION**

Many of our units allow you to choose a handle and we have various style options you can go for.

The Vienna handle in chrome has a unique design with its curved edges that will complement a variety of our furniture unit styles.

This handle works best with drawers units.