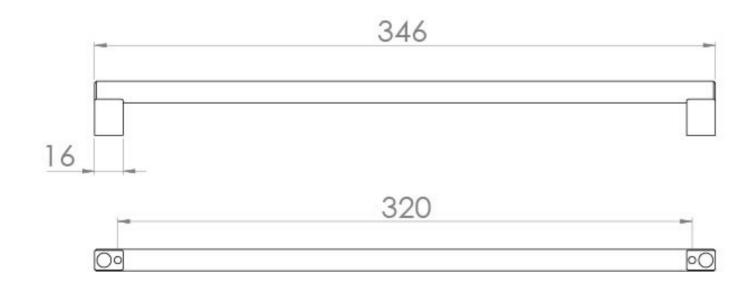

## PRODUCT INFORMATION

Finish: Matte Black

Height: 12mm

Width: 346mm

Depth: 30mm

Material Stainless Steel

Weight 0.3kg

Fixing Centre Distance (mm) 320mm

## TECHNICAL DRAWING

Saneux reserves the right to alter the specifications and product range without prior notice. Dimensions are given as a guide only. Dimensions should not be used for surrounding furniture, fixtures and fittings until the product is on site.