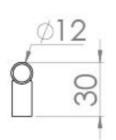

## PRODUCT INFORMATION

Finish: Matte Black

Height: 12mm

Width: 346mm

Depth: 30mm

Material Stainless Steel

Weight 0.3kg

Fixing Centre Distance (mm) 320mm

## TECHNICAL DRAWING

Saneux reserves the right to alter the specifications and product range without prior notice. Dimensions are given as a guide only. Dimensions should not be used for surrounding furniture, fixtures and fittings until the product is on site.