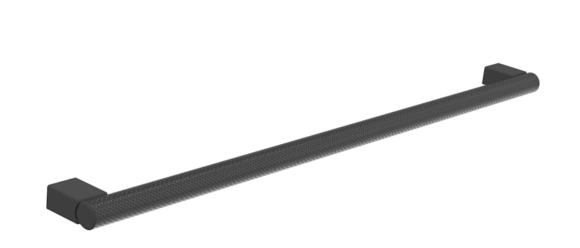

## MADRID 320MM KNURLED HANDLE - STAINLESS STEEL MATTE BLACK

Product Code: HDL02.MB

## DESCRIPTION

Many of our units allow you to choose a handle and we have various style options you can go for.

This Madrid handle in stainless steel matte black is a stunning piece of brassware that is known for it's knurled finish, and it's a great option if you want a handle that will instantly change the appearance of your unit.