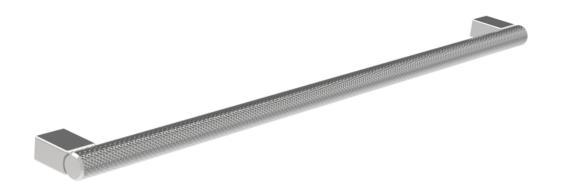

## MADRID 320MM KNURLED HANDLE - STAINLESS STEEL

Product Code: HDL02

## DESCRIPTION

Many of our units allow you to choose a handle and we have various style options you can go for.

This Madrid handle in stainless steel is a stunning piece of brassware that is known for it's knurled finish, and it's a great option if you want a handle that will instantly change the appearance of your unit.

This handle works best with drawer units.