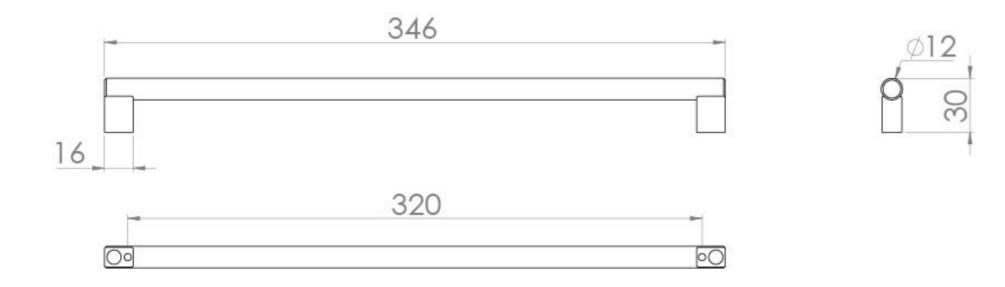

## **PRODUCT INFORMATION**

| Finish:                     | Stainless Steel                   |
|-----------------------------|-----------------------------------|
| Height:                     | 12mm                              |
| Width:                      | 346mm                             |
| Depth:                      | 30mm                              |
| Material                    | Stainless Steel                   |
| Weight                      | 0.3kg                             |
| Fixing Centre Distance (mm) | 320mm                             |
| Range Pairing               | Austen, Frontier, Hyde, Kingsbury |
| Guarantee                   | 2 years                           |

## **TECHNICAL DRAWING**

Saneux reserves the right to alter the specifications and product range without prior notice. Dimensions are given as a guide only. Dimensions should not be used for surrounding furniture, fixtures and fittings until the product is on site.