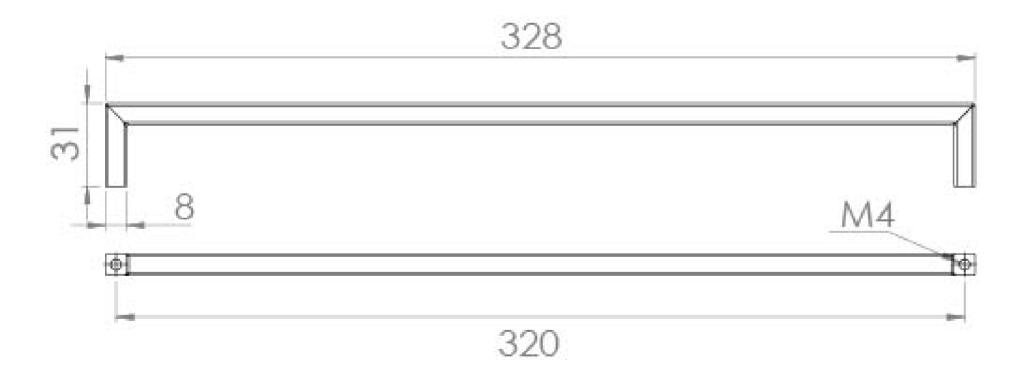

## PRODUCT INFORMATION

Finish: Chrome

Height: 8mm

Width: 328mm

Depth: 31mm

Material Cast Iron

Weight 0.15kg

Fixing Centre Distance (mm) 320mm

## TECHNICAL DRAWING

Saneux reserves the right to alter the specifications and product range without prior notice. Dimensions are given as a guide only. Dimensions should not be used for surrounding furniture, fixtures and fittings until the product is on site.