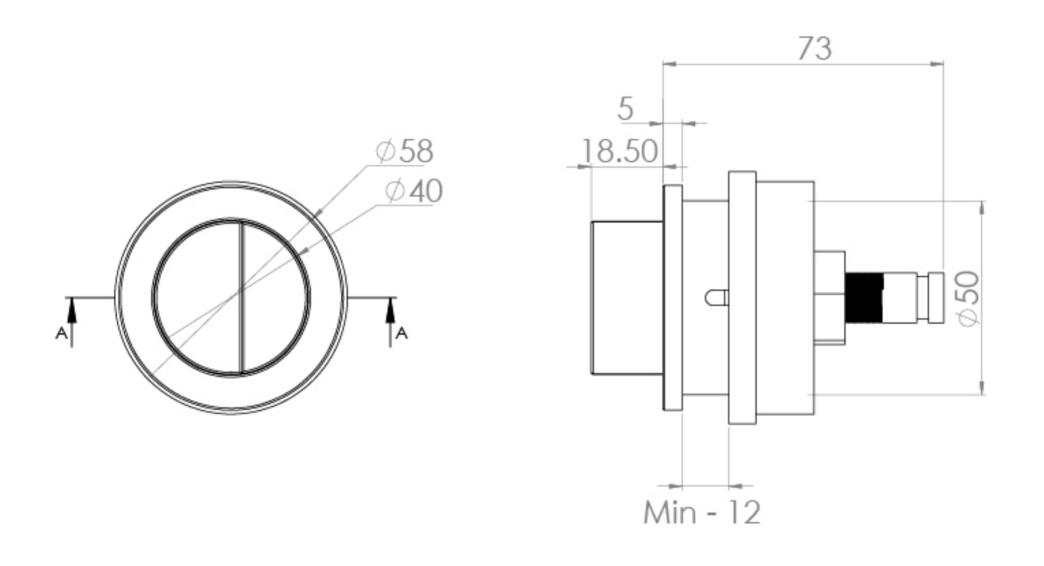

## TECHNICAL DRAWING

Saneux reserves the right to alter the specifications and product range without prior notice. Dimensions are given as a guide only. Dimensions should not be used for surrounding furniture, fixtures and fittings until the product is on site.

## PRODUCT INFORMATION

| Finish:               | Matte Black (Electroplated) |
|-----------------------|-----------------------------|
| Height:               | 55mm                        |
| Width:                | 55mm                        |
| Depth:                | 81.5mm                      |
| Material              | Brass                       |
| Weight                | 0.55kg                      |
| Guarantee             | 2 years                     |
| Compatible Cistern(s) | HC2030                      |