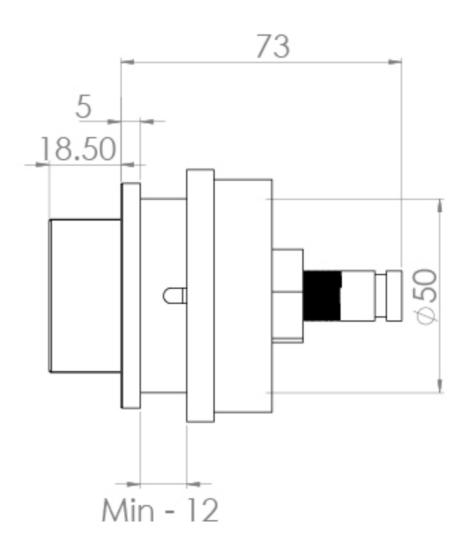

### PRODUCT INFORMATION

Finish: Brushed Nickel (PVD)

Height: 55mm

Width: 55mm

**Depth:** 81.5mm

**Material** Brass

Weight 0.55kg

**Guarantee** 2 years

## TECHNICAL DRAWING

Saneux reserves the right to alter the specifications and product range without prior notice. Dimensions are given as a guide only. Dimensions should not be used for surrounding furniture, fixtures and fittings until the product is on site.