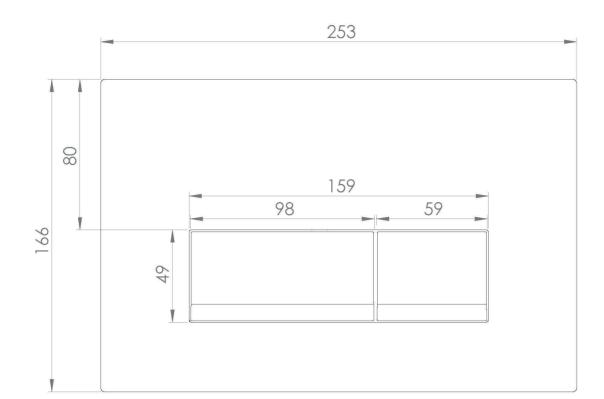

## PRODUCT INFORMATION

Finish: Gloss Black

Height: 166mm

253mm Width:

Depth: 31.75mm

Material Glass

0.65kg Weight

Guarantee 2 years

## TECHNICAL DRAWING

Saneux reserves the right to alter the specifications and product range without prior notice. Dimensions are given as a guide only. Dimensions should not be used for surrounding furniture, fixtures and fittings until the product is on site.