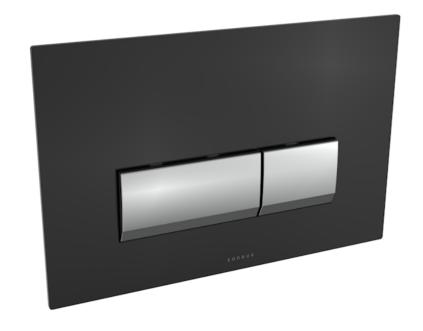

## FLUSHE 2.0 SQUARE GLASS FLUSH PLATE - BLACK

This FLUSHE 2.0 black glass square flush plate is mechanical and features 2 rectangle buttons: the smaller button operates a half flush, and the larger button operates a full flush.

It is only for cisterns FL2022, FL2024, FL2026, HC2036 & HC2037