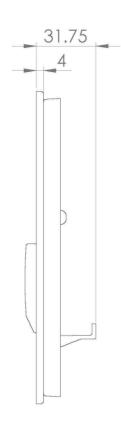

## PRODUCT INFORMATION

Finish: Gloss Black

Height: 166mm

253mm Width:

Depth: 31.75mm

Material Glass

0.65kg Weight

Guarantee 2 years

## TECHNICAL DRAWING

Saneux reserves the right to alter the specifications and product range without prior notice. Dimensions are given as a guide only. Dimensions should not be used for surrounding furniture, fixtures and fittings until the product is on site.