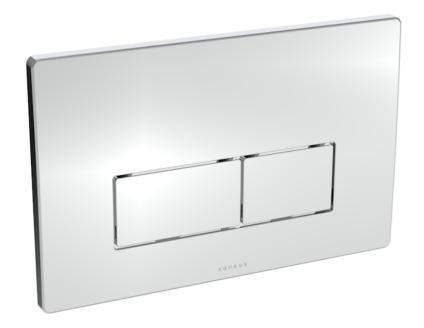

## FLUSHE 2.0 SQUARE FLUSH PLATE - CHROME

## **DESCRIPTION**

FLUSHE 2.0 is our collection of framed and concealed cisterns, flush plates, and flush buttons.

Our selection of flush plates can transform the look of any bathroom or cloakroom instantly as they have a modern and sleek look to them.

This FLUSHE 2.0 chrome square flush plate is mechanical and features 2 rectangle buttons: the smaller button operates a half flush, and the larger button operates a full flush.

It is only for cisterns FL2022, FL2024, FL2026, HC2036 & HC2037