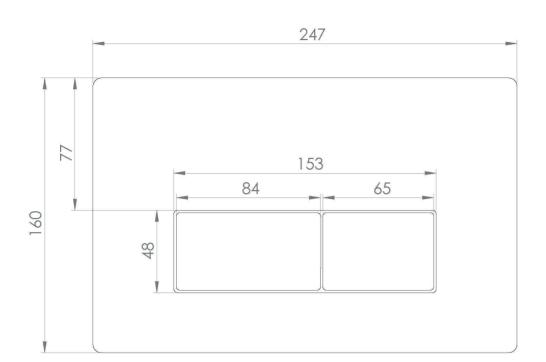

## PRODUCT INFORMATION

Finish: Chrome Height: 160mm Width: 247mm Depth: 24.5mm Material Plastic 0.38kg Weight

2 years Guarantee

FL2022, FL2024, FL2026, FL2028, Compatible Cistern(s)

HC2036, HC2037

Product Code: FP120

## TECHNICAL DRAWING

Saneux reserves the right to alter the specifications and product range without prior notice. Dimensions are given as a guide only. Dimensions should not be used for surrounding furniture, fixtures and fittings until the product is on site.