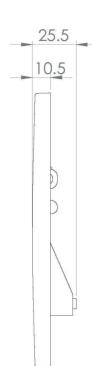

## PRODUCT INFORMATION

Finish: Chrome Height: 160mm Width: 247mm Depth: 24.5mm Material Plastic 0.38kg Weight

2 years Guarantee

FL2022, FL2024, FL2026, FL2028, Compatible Cistern(s)

HC2036, HC2037

Product Code: FP120

## TECHNICAL DRAWING

Saneux reserves the right to alter the specifications and product range without prior notice. Dimensions are given as a guide only. Dimensions should not be used for surrounding furniture, fixtures and fittings until the product is on site.