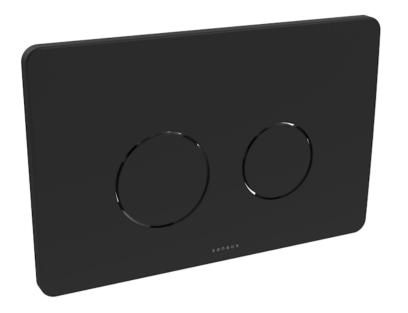

## FLUSHE 2.0 DOT FLUSH PLATE - MATTE BLACK

This FLUSHE 2.0 matte black dot flush plate is mechanical and features 2 round buttons: the smaller button operates a half flush, and the larger button operates a full flush.

It is only for cisterns FL2022, FL2024, FL2026, HC2036 & HC2037