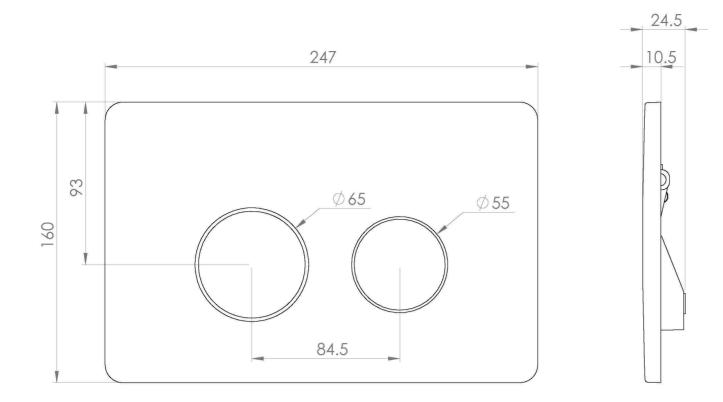

## **PRODUCT INFORMATION**

| Finish:               | Matte Black                                       |
|-----------------------|---------------------------------------------------|
| Height:               | 160mm                                             |
| Width:                | 247mm                                             |
| Depth:                | 24.5mm                                            |
| Material              | Plastic                                           |
| Weight                | 0.4kg                                             |
| Guarantee             | 2 years                                           |
| Compatible Cistern(s) | FL2022, FL2024, FL2026, FL2028,<br>HC2036, HC2037 |

## TECHNICAL DRAWING

Saneux reserves the right to alter the specifications and product range without prior notice. Dimensions are given as a guide only. Dimensions should not be used for surrounding furniture, fixtures and fittings until the product is on site.