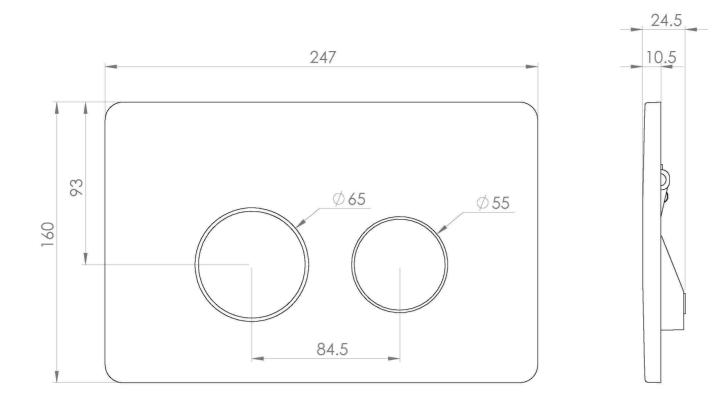

## **PRODUCT INFORMATION**

| Finish:               | Chrome                                            |
|-----------------------|---------------------------------------------------|
| Height:               | 160mm                                             |
| Width:                | 247mm                                             |
| Depth:                | 24.5mm                                            |
| Material              | Plastic                                           |
| Weight                | 0.4kg                                             |
| Guarantee             | 2 years                                           |
| Compatible Cistern(s) | FL2022, FL2024, FL2026, FL2028,<br>HC2036, HC2037 |

## TECHNICAL DRAWING

Saneux reserves the right to alter the specifications and product range without prior notice. Dimensions are given as a guide only. Dimensions should not be used for surrounding furniture, fixtures and fittings until the product is on site.