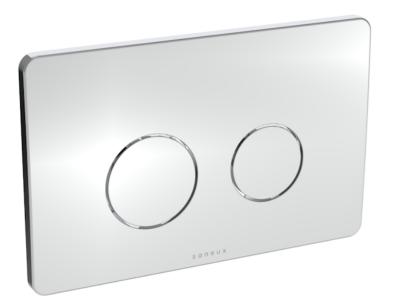

## FLUSHE 2.0 DOT FLUSH PLATE - CHROME

Product Code: FP110

## DESCRIPTION

FLUSHE 2.0 is our collection of framed and concealed cisterns, flush plates, and flush buttons.

Our selection of flush plates can transform the look of any bathroom or cloakroom instantly as they have a modern and sleek look to them.

This FLUSHE 2.0 chrome dot flush plate is mechanical and features 2 round buttons: the smaller button operates a half flush, and the larger button operates a full flush.

It is only for cisterns FL2022, FL2024, FL2026, HC2036 & HC2037