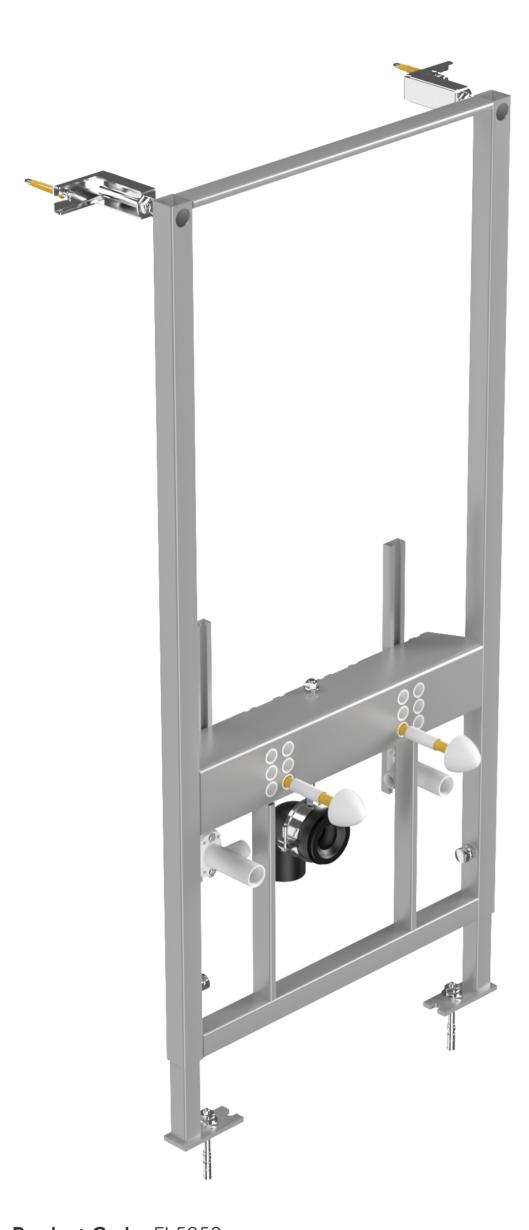

## FLUSHE 2.0 UNIVERSAL BIDET FRAME

Product Code: FL5050

## **DESCRIPTION**

FLUSHE 2.0 is our collection of framed and concealed cisterns, flush plates, and flush buttons.

The universal bidet frame is best suited for wall hung bidets to give it extra support.