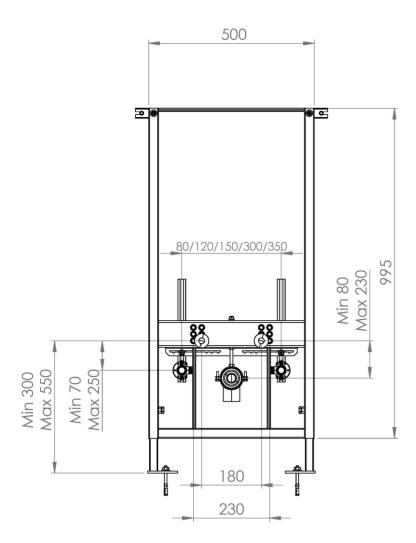

## TECHNICAL DRAWING

Saneux reserves the right to alter the specifications and product range without prior notice. Dimensions are given as a guide only. Dimensions should not be used for surrounding furniture, fixtures and fittings until the product is on site.

## PRODUCT INFORMATION

**Finish:** Grey , Matte Black, Grey

Height: 1140mm

Width: 500mm

Depth: 147mm

**Material** Galvanized Steel

Weight 12.45kg

**Guarantee** 2 years