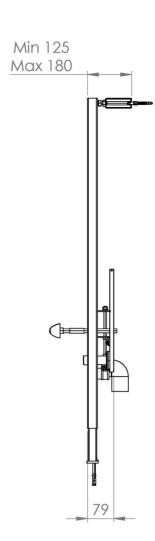

## TECHNICAL DRAWING

Saneux reserves the right to alter the specifications and product range without prior notice. Dimensions are given as a guide only. Dimensions should not be used for surrounding furniture, fixtures and fittings until the product is on site.

## PRODUCT INFORMATION

**Finish:** Grey , Matte Black, Grey

Height: 1140mm

Width: 500mm

Depth: 147mm

**Material** Galvanized Steel

Weight 12.45kg

**Guarantee** 2 years