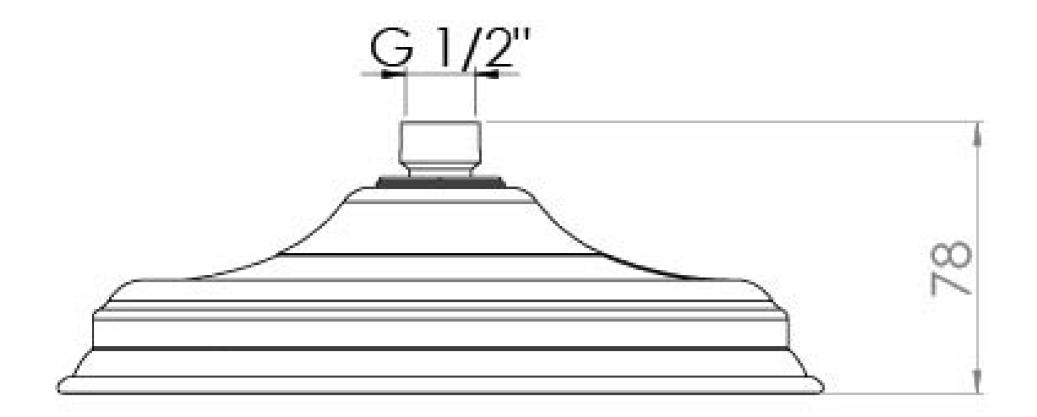

## PRODUCT INFORMATION

Finish: Chrome

Height: 78mm

Width: 220mm

Depth: 220mm

**Material** Brass

**Weight** Yeskg

**Guarantee** 5 years standard, upgraded to 15 years if

## TECHNICAL DRAWING