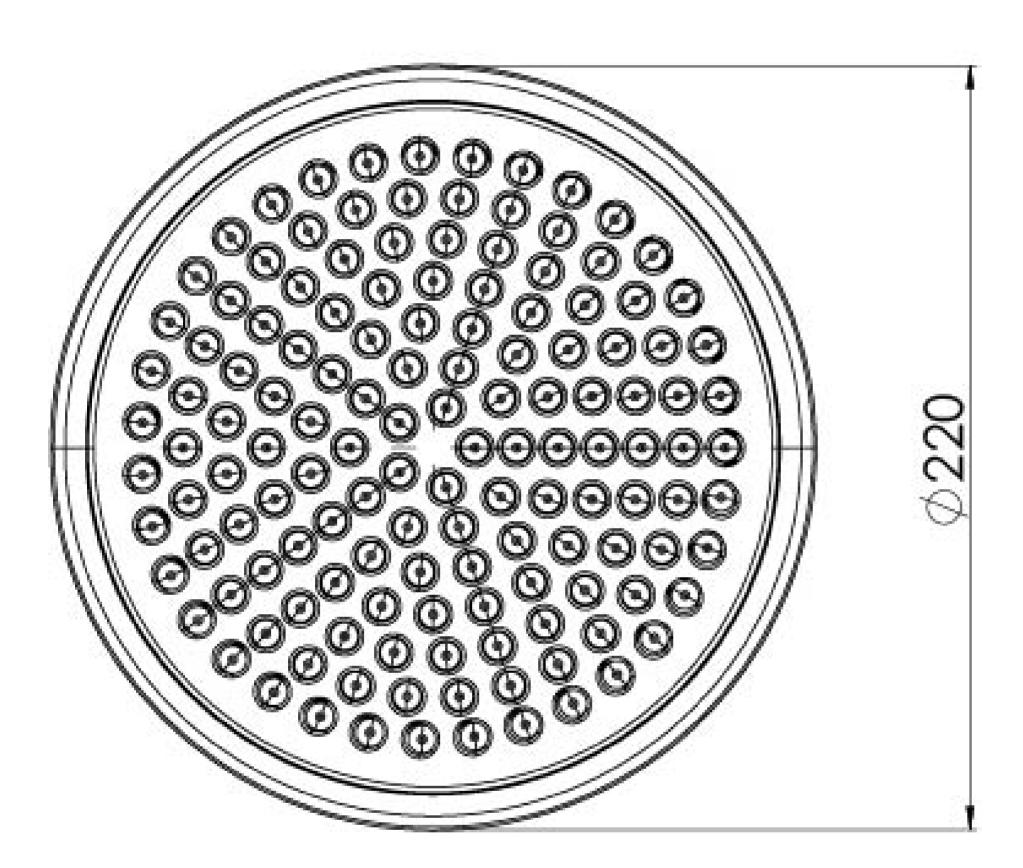

## PRODUCT INFORMATION

Finish: Chrome

Height: 78mm

Width: 220mm

Depth: 220mm

**Material** Brass

**Weight** Yeskg

**Guarantee** 5 years standard, upgraded to 15 years if

## TECHNICAL DRAWING