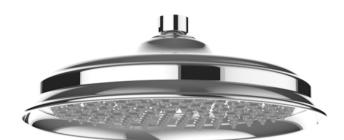

# CROMWELL 220MM SHOWER HEAD - CHROME

Product Code: CR224

#### DESCRIPTION

The basis for the design of the CROMWELL collection was to emulate a strong, traditional style of brassware that has contemporary elements to fit in with modern day interiors.

Step into a luxurious and relaxing shower by opting for this CROMWELL 220mm shower head in chrome. It works with the COS round ceiling mounted and wall mounted shower arms, and it has a swivel feature so you can change the direction of spray.