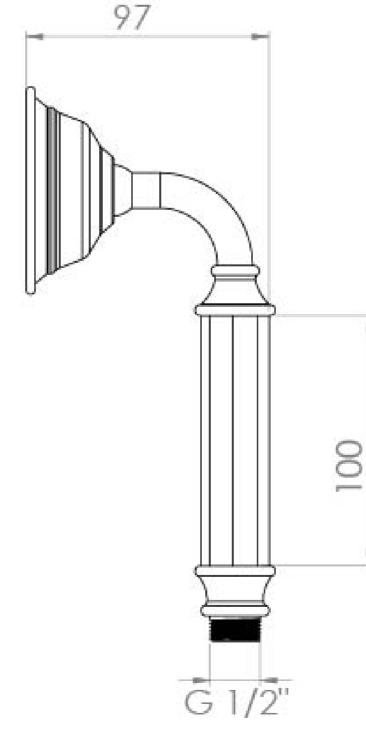

## **PRODUCT INFORMATION**

| Finish:   | Chrome                                               |
|-----------|------------------------------------------------------|
| Height:   | 211.5mm                                              |
| Width:    | 83mm                                                 |
| Depth:    | 97mm                                                 |
| Material  | Brass                                                |
| Weight    | 0.37kg                                               |
| Guarantee | 5 years standard, upgraded to 15 years if registered |

#### TECHNICAL DRAWING