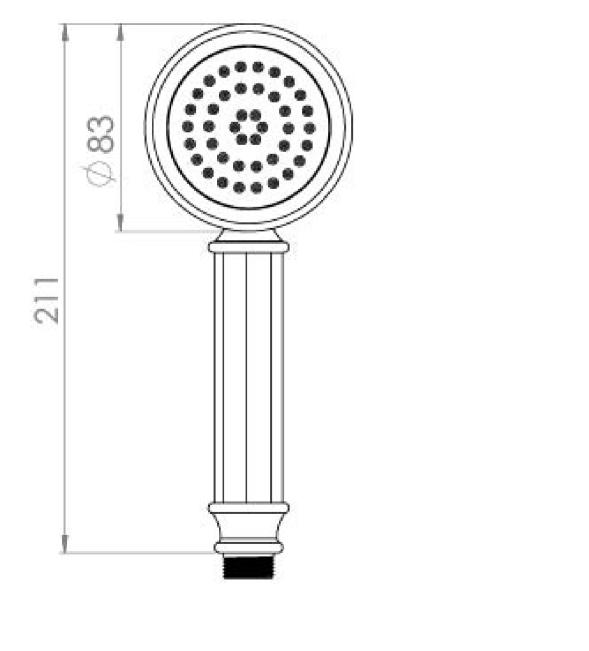

## **PRODUCT INFORMATION**

| Finish:   | Chrome                                               |
|-----------|------------------------------------------------------|
| Height:   | 211.5mm                                              |
| Width:    | 83mm                                                 |
| Depth:    | 97mm                                                 |
| Material  | Brass                                                |
| Weight    | 0.37kg                                               |
| Guarantee | 5 years standard, upgraded to 15 years if registered |

#### TECHNICAL DRAWING