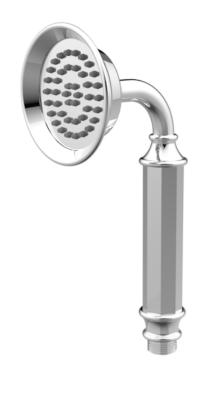

# **CROMWELL SHOWER HANDSET - CHROME**

### DESCRIPTION

The basis for the design of the CROMWELL collection was to emulate a strong, traditional style of brassware that has contemporary elements to fit in with modern day interiors.

This CROMWELL shower handset has a beautiful traditional design with a one function spray. It is to be paired with a shower hose and either the CROMWELL slider rail, or the CROMWELL outlet elbow & hand spray dock.