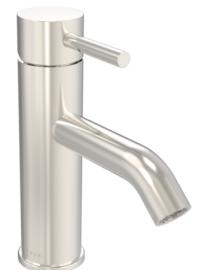

# COS BASIN MIXER - BRUSHED NICKEL

Product Code: CO201.BN

#### PRODUCT INFORMATION

Width: 50.5mm

Finish: Brushed Nickel (PVD)

Height: 185.6mm

**Depth:** 152.5mm

Material: Brass

**Product Type:** Deck Mounted Basin Mixer Tap

Approvals: WRAS Approved

# DESCRIPTION

The COS collection was designed to create brassware that was both modern and classic to suit any style of bathroom.

This COS basin mixer in this stunning brushed nickel finish will instantly add a luxury touch to your bathroom, and with it having a PVD finish, it will continuously look flawless for years to come.