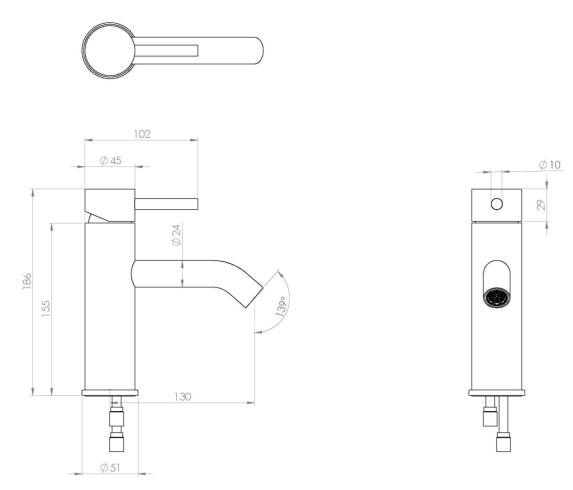

## TECHNICAL DRAWING

#### PRODUCT INFORMATION

Width: 50.5mm

Finish: Brushed Nickel (PVD)

Height: 185.6mm

**Depth:** 152.5mm

Material: Brass

**Product Type:** Deck Mounted Basin Mixer Tap

Approvals: WRAS Approved

Weight 1.29kg

Waste Not included, purchase separately

**Guarantee** 5 years standard, upgraded to 15 years if

registered

Spout Projection (mm) 130mm

**Material** Brass

**Approvals/Standards** WRAS