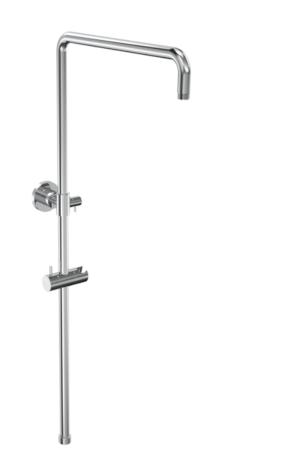

## COS RIGID RISER RAIL (FOR CO2WVO1) - CHROME

## PRODUCT INFORMATION

Finish:ChromeHeight:800mmDepth:355mmMaterialBrassWeight1.85kg

Product Code: CORR01

## **DESCRIPTION**

The COS collection was designed to create brassware that was both modern and classic to suit any style of bathroom.

This COS rigid riser rail in chrome was specifically created to be paired with our COS thermostatic 2 way bar valve. It has an adjustable handset holder bracket so you can move where you want the handset to sit, and the rail itself is also adjustable so you can change the height of where the shower head sits.