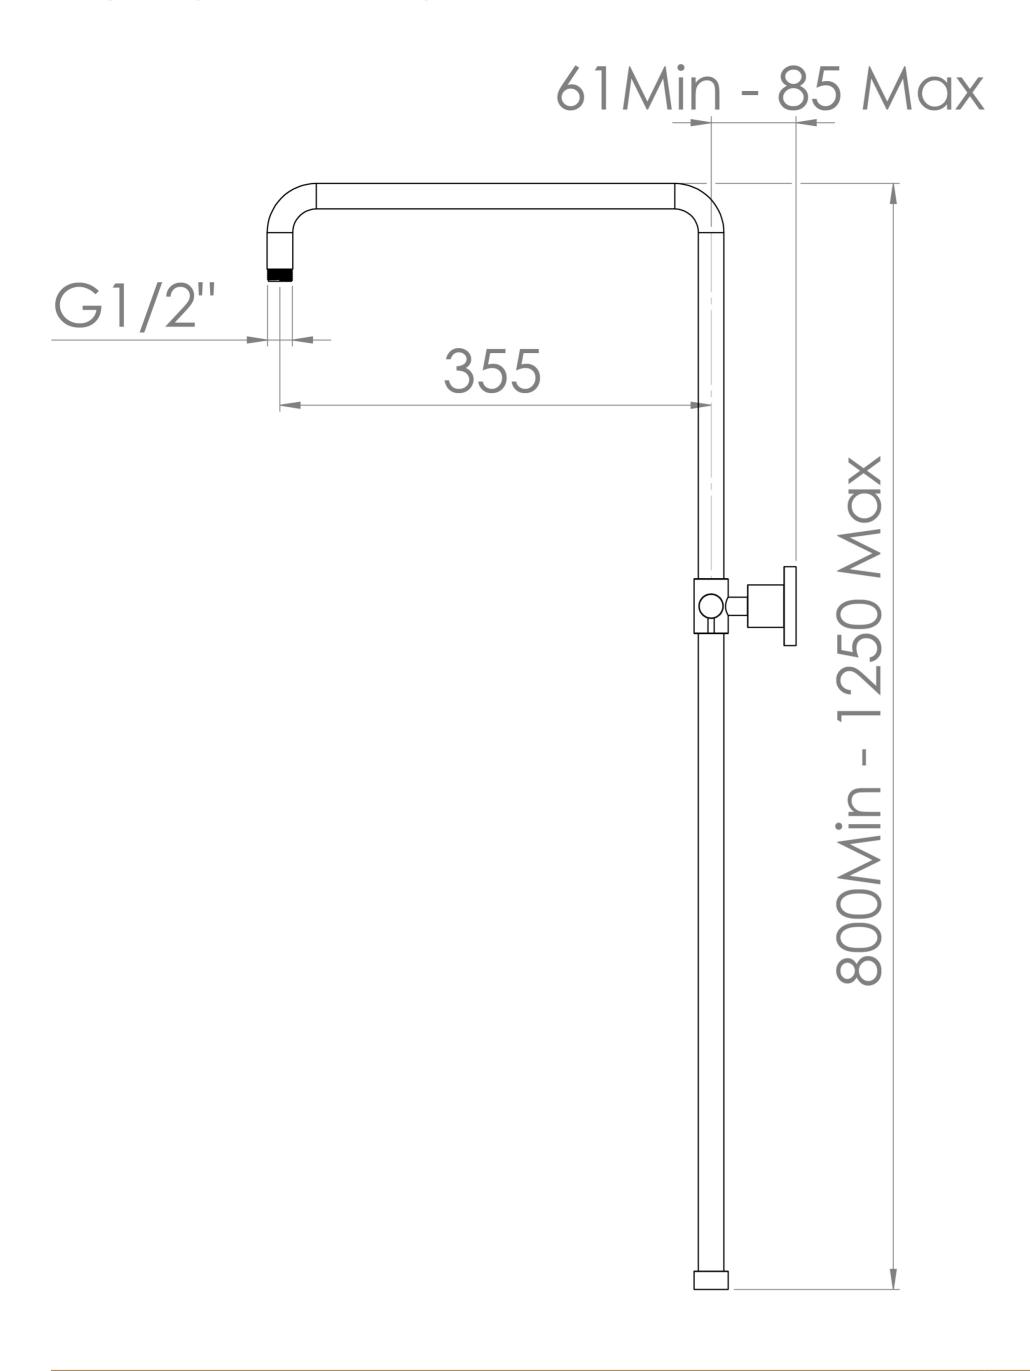

## PRODUCT INFORMATION

Finish:ChromeHeight:800mmDepth:355mmMaterialBrassWeight1.85kg

Product Code: CORR01

## **DESCRIPTION**

The COS collection was designed to create brassware that was both modern and classic to suit any style of bathroom.

This COS rigid riser rail in chrome was specifically created to be paired with our COS thermostatic 2 way bar valve. It has an adjustable handset holder bracket so you can move where you want the handset to sit, and the rail itself is also adjustable so you can change the height of where the shower head sits.