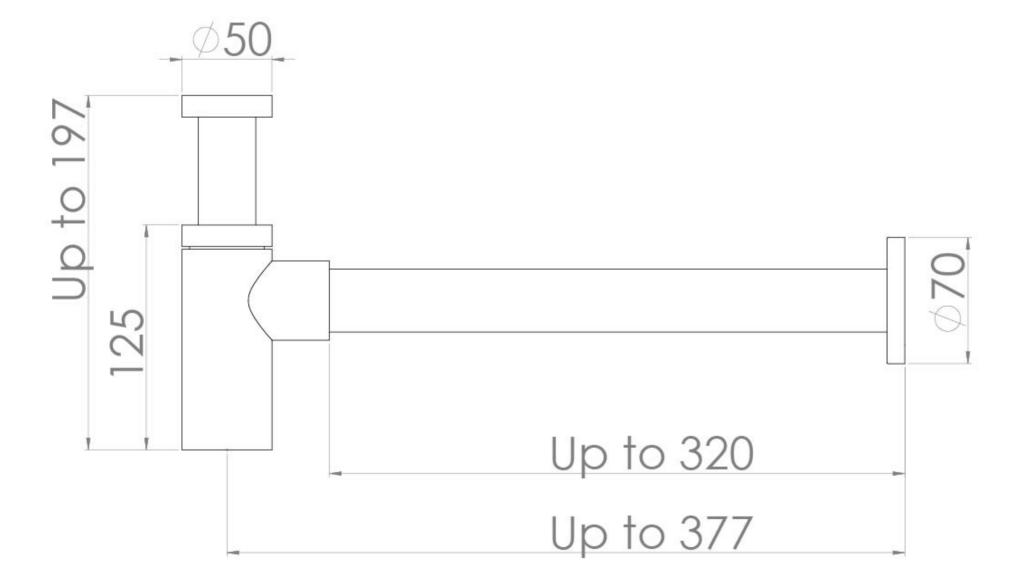

### PRODUCT INFORMATION

Finish: Matte Black (Electroplated)

Height: 197mm

Width: 70mm

Depth: 377mm

**Material** Brass

Weight 0.68kg

**Guarantee** 5 years standard, upgraded to 15 years if

## TECHNICAL DRAWING

Saneux reserves the right to alter the specifications and product range without prior notice. Dimensions are given as a guide only. Dimensions should not be used for surrounding furniture, fixtures and fittings until the product is on site.