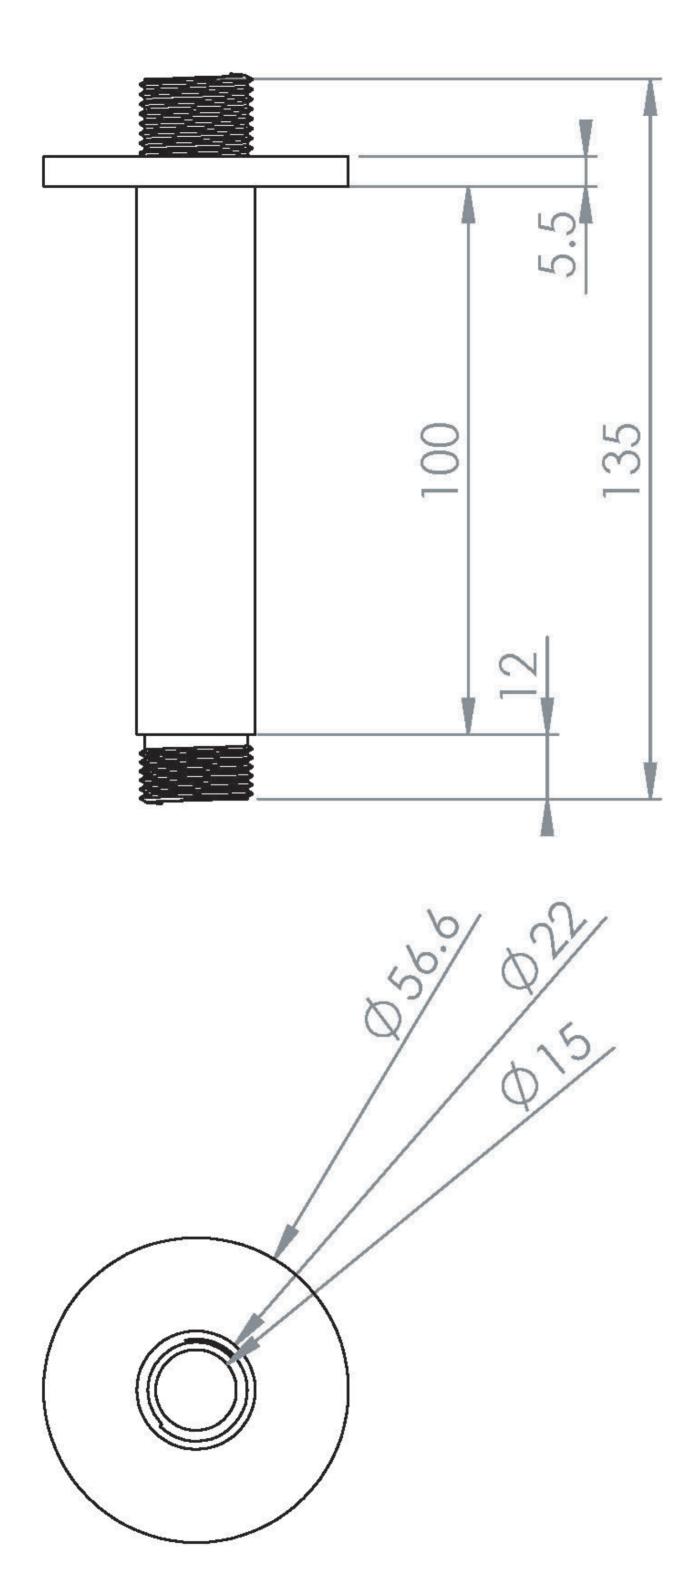

## PRODUCT INFORMATION

Finish: Matte Black (Electroplated)

Height: 105.5mm

Width: 56.6mm

**Depth:** 56.6mm

**Material** Brass

Weight 0.2kg

**Guarantee** 5 years standard, upgraded to 15 years if