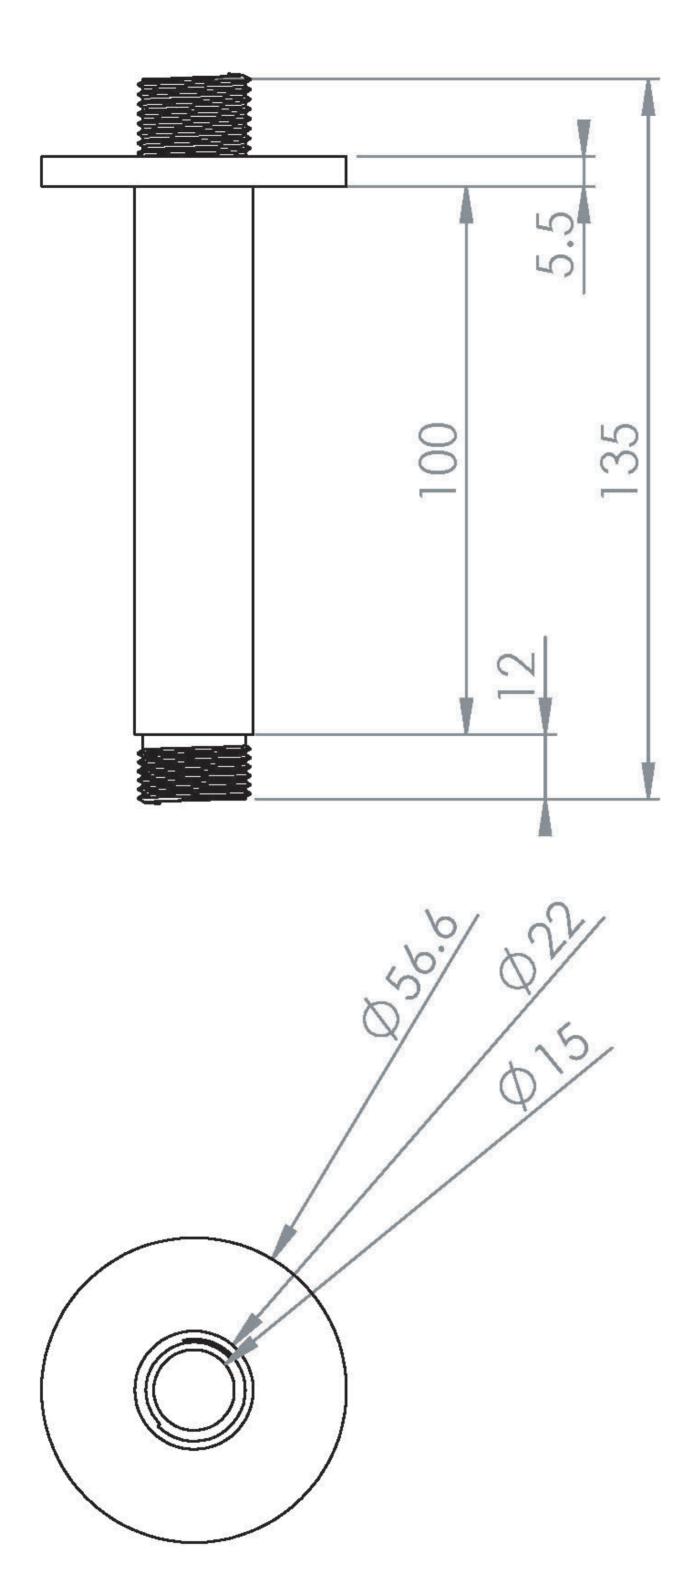

## PRODUCT INFORMATION

Finish: Chrome

Height: 105.5mm

Width: 56.6mm

Depth: 56.6mm

**Material** Brass

Weight 0.2kg

**Guarantee** 5 years standard, upgraded to 15 years if