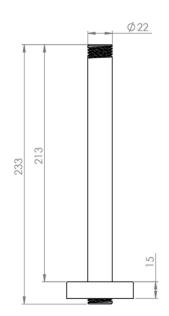

## TECHNICAL DRAWING

Saneux reserves the right to alter the specifications and product range without prior notice. Dimensions are given as a guide only. Dimensions should not be used for surrounding furniture, fixtures and fittings until the product is on site.

## PRODUCT INFORMATION

Finish: Matte Black (Electroplated)

Height: 235mm

Width: 56.6mm

Depth: 56.6mm

**Material** Brass

Weight 0.15kg

**Guarantee** 5 years standard, upgraded to 15 years if