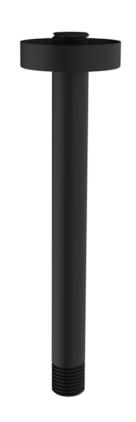

## COS 200MM ROUND CEILING MOUNTED SHOWER ARM - MATTE BLACK

## **DESCRIPTION**

The COS collection was designed to create brassware that was both modern and classic to suit any style of bathroom.

This COS ceiling mounted shower arm in matte black is 200mm tall and can work with our selection of shower heads. It instantly creates a luxurious rainfall style shower experience.