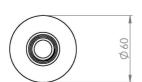

## TECHNICAL DRAWING

Saneux reserves the right to alter the specifications and product range without prior notice. Dimensions are given as a guide only. Dimensions should not be used for surrounding furniture, fixtures and fittings until the product is on site.

## PRODUCT INFORMATION

Finish: Matte Black (Electroplated)

Height: 235mm

Width: 56.6mm

Depth: 56.6mm

**Material** Brass

Weight 0.15kg

**Guarantee** 5 years standard, upgraded to 15 years if