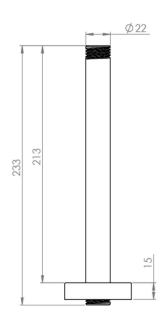

## TECHNICAL DRAWING

Saneux reserves the right to alter the specifications and product range without prior notice. Dimensions are given as a guide only. Dimensions should not be used for surrounding furniture, fixtures and fittings until the product is on site.

## PRODUCT INFORMATION

Finish: Chrome Height: 235mm Width: 56.6mm Depth: 56.6mm

0.15kg Weight

Material

5 years standard, upgraded to 15 years if Guarantee

Brass

registered

Product Code: CO236