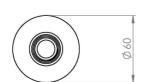

## TECHNICAL DRAWING

Saneux reserves the right to alter the specifications and product range without prior notice. Dimensions are given as a guide only. Dimensions should not be used for surrounding furniture, fixtures and fittings until the product is on site.

## PRODUCT INFORMATION

Finish: Chrome Height: 235mm Width: 56.6mm Depth: 56.6mm

0.15kg Weight

Material

5 years standard, upgraded to 15 years if Guarantee

Brass

registered

Product Code: CO236