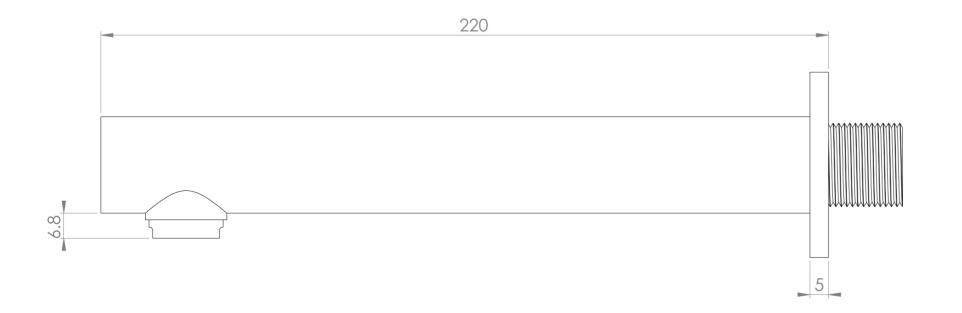

#### TECHNICAL DRAWING

## PRODUCT INFORMATION

Finish: Chrome

Height: 50mm

Depth: 165mm

Material: Brass

Product Type: Bath Spout

Width: 50mm

Approvals: WRAS Approved