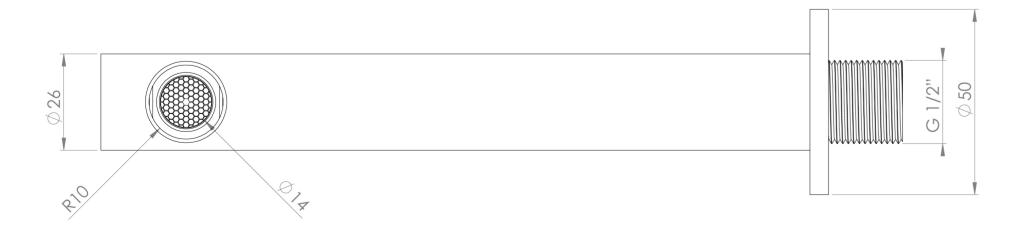

#### TECHNICAL DRAWING

## PRODUCT INFORMATION

Finish: Chrome

Height: 50mm

Depth: 165mm

Material: Brass

Product Type: Bath Spout

Width: 50mm

Approvals: WRAS Approved