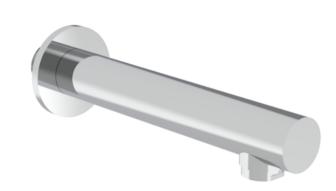

# COS 220MM ROUND BATH SPOUT - CHROME

Product Code: CO232

### **DESCRIPTION**

The COS collection was designed to create brassware that was both modern and classic to suit any style of bathroom.

This COS bath spout in chrome is wall mounted, creating a modern look to your bath set up. It can be paired with our built-in baths and free standing baths, and can be operated by one of our COS concealed thermostatic shower valves.