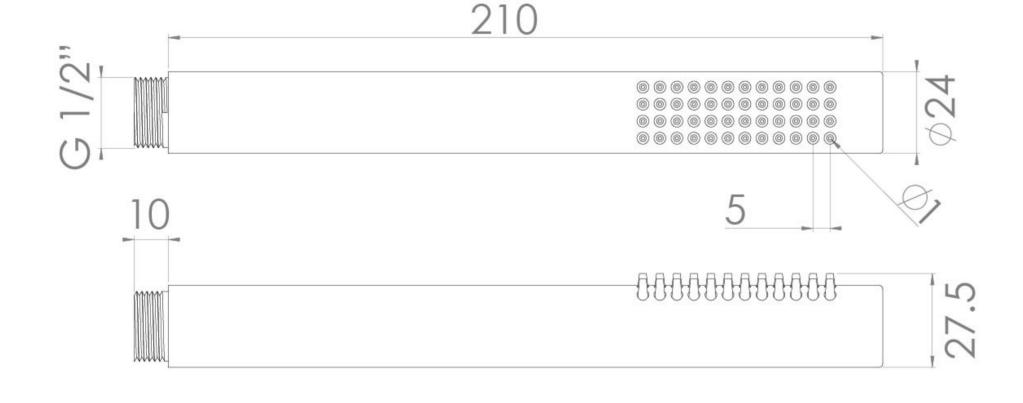

### PRODUCT INFORMATION

Finish: Chrome

Height: 210mm

Width: 24mm

Depth: 27.5mm

**Material** Brass

Approvals/Standards WRAS

**Guarantee** 5 years standard, upgraded to 15 years if

#### TECHNICAL DRAWING