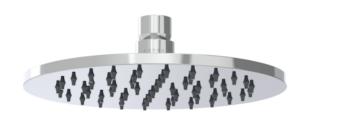

# COS 200X8MM ROUND SHOWER HEAD - CHROME

## DESCRIPTION

The COS collection was designed to create brassware that was both modern and classic to suit any style of bathroom.

Step into a luxurious and relaxing shower by opting for this COS standard shower head in chrome. It perfectly suits our round ceiling mounted and wall mounted shower arms in the same range, and it has a swivel feature so you can change the direction of spray.