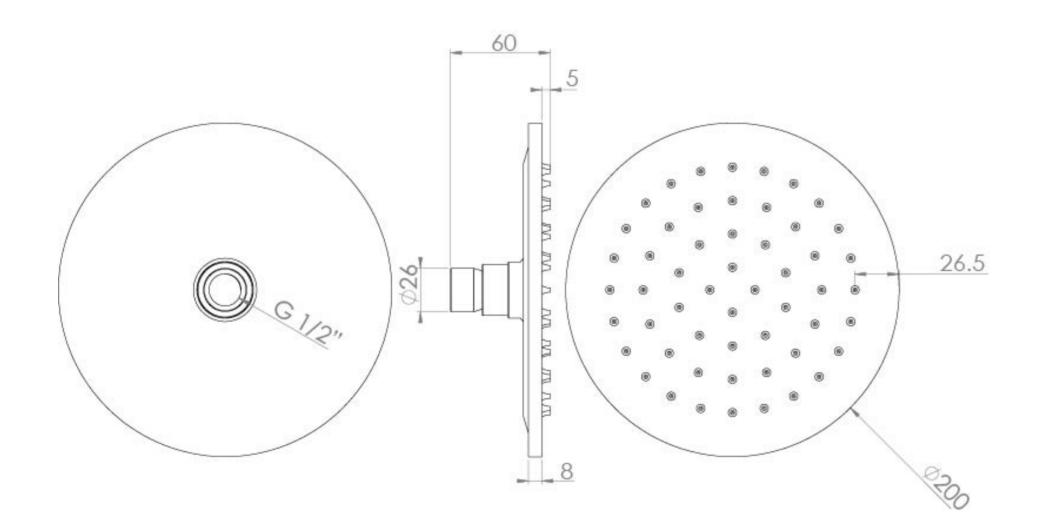

### **PRODUCT INFORMATION**

| Finish:             | Chrome                                               |
|---------------------|------------------------------------------------------|
| Height:             | 60mm                                                 |
| Width:              | 200mm                                                |
| Depth:              | 200mm                                                |
| Material            | Brass                                                |
| Weight              | 0.95kg                                               |
| Approvals/Standards | WRAS                                                 |
| Guarantee           | 5 years standard, upgraded to 15 years if registered |

#### TECHNICAL DRAWING

<sup>0</sup> 1 Bar - Flowrate: 13.5 l/min

<sup>0</sup> 2 Bar - Flowrate: 19.8 l/min

<sup>O</sup> 3 Bar - Flowrate: 23.6 l/min

<sup>0</sup> 4 Bar - Flowrate: 23.1 l/min

0 5 Bar - Flowrate: 31.5 l/min