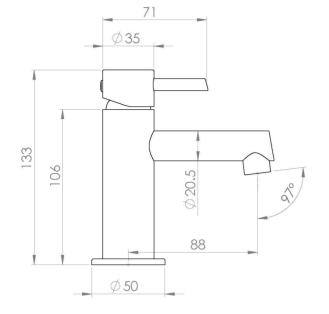

#### PRODUCT INFORMATION

Width: 50mm

Finish: Matte Black (Electroplated)

Height: 133mm

Depth: 117mm

Material: Brass

Product Type:

Mini Basin Mixer Tap, Deck Mounted

Product Type:

Basin Mixer Tap

Approvals: WRAS Approved

Weight 1.04kg

Waste Not included, purchase separately

5 years standard, upgraded to 15 years if

registered

Spout Projection (mm) 99.5mm

## TECHNICAL DRAWING