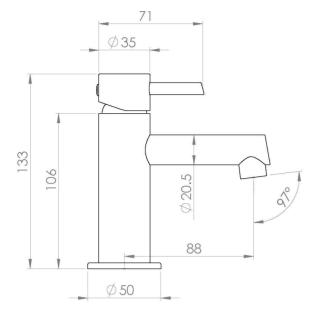

# **PRODUCT INFORMATION**

| Width:                | 50mm                                                  |
|-----------------------|-------------------------------------------------------|
| Finish:               | Chrome                                                |
| Height:               | 133mm                                                 |
| Depth:                | 117mm                                                 |
| Material:             | Brass                                                 |
| Product Type:         | Mini Basin Mixer Tap, Deck Mounted<br>Basin Mixer Tap |
| Approvals:            | WRAS Approved                                         |
| Weight                | 1.04kg                                                |
| Waste                 | Not included, purchase separately                     |
| Guarantee             | 5 years standard, upgraded to 15 years if registered  |
| Spout Projection (mm) | 99.5mm                                                |
| Material              | Brass                                                 |
| Approvals/Standards   | WRAS                                                  |

## TECHNICAL DRAWING