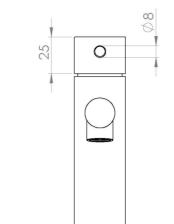

| Weight                | 1.04kg                                                |
| Waste                 | Not included, purchase separately                     |
| Guarantee             | 5 years standard, upgraded to 15 years if registered  |
| Spout Projection (mm) | 99.5mm                                                |
| Material              | Brass                                                 |
| Approvals/Standards   | WRAS                                                  |

The COS collection was designed to create brassware that was both modern and classic to suit any style of bathroom.

This COS mini mixer in chrome is a great option and will perfectly match any of our smaller style ceramic and furniture ranges.

Waste to be purchased separately.

## TECHNICAL DRAWING







## FLOW RATE

- <sup>O</sup> 0.2 Bar Flowrate: 2.1 l/min
- <sup>O</sup> 0.3 Bar Flowrate: 2.5 l/min
- O 0.4 Bar Flowrate: 2.8 l/min
- O 0.5 Bar Flowrate: 3.1 l/min
- <sup>0</sup> 1 Bar Flowrate: 4.3 l/min
- <sup>O</sup> 2 Bar Flowrate: 6.1 l/min
- <sup>O</sup> 3 Bar Flowrate: 7.4 l/min
- <sup>0</sup> 4 Bar Flowrate: 8.7 l/min
- <sup>0</sup> 5 Bar Flowrate: 9.7 l/min

Saneux reserves the right to alter the specifications and product range without prior notice. Dimensions are given as a guide only. Dimensions should not be used for surrounding furniture, fixtures and fittings until the product is on site.

https://saneux.com/products/cos-mini-basin-mixer-chrome