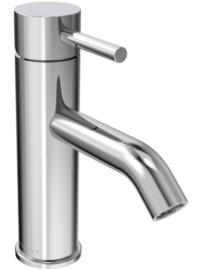

# COS BASIN MIXER TAP - CHROME

Product Code: CO201

### DESCRIPTION

The COS collection was designed to create brassware that was both modern and classic to suit any style of bathroom.

This COS basin mixer in chrome is a great option and will perfectly match any of our ceramic and furniture ranges.