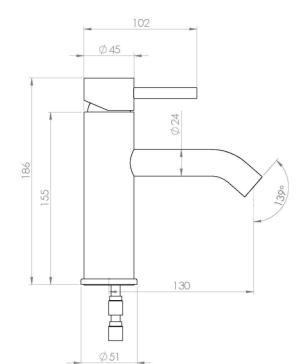

## PRODUCT INFORMATION

| Finish:               | Chrome                                               |
|-----------------------|------------------------------------------------------|
| Height:               | 185.6mm                                              |
| Width:                | 50.5mm                                               |
| Depth:                | 152.5mm                                              |
| Weight                | 1.29kg                                               |
| Compatible Aerator(s) | Cache TJ                                             |
| Waste                 | Not included, purchase separately                    |
| Guarantee             | 5 years standard, upgraded to 15 years if registered |
| Spout Projection (mm) | 130mm                                                |
| Material              | Brass                                                |
| Approvals/Standards   | WRAS                                                 |

#### TECHNICAL DRAWING