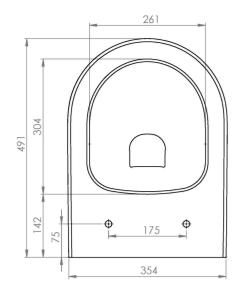

## TECHNICAL DRAWING

Saneux reserves the right to alter the specifications and product range without prior notice. Dimensions are given as a guide only. Dimensions should not be used for surrounding furniture, fixtures and fittings until the product is on site.

## PRODUCT INFORMATION

Finish: Gloss White

Height: 330mm

Width: 360mm

Depth: 490mm

Material Ceramic

Weight 25.34kg

Guarantee Lifetime