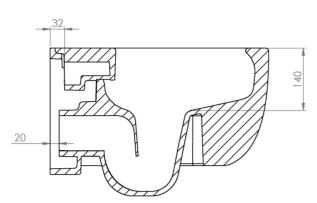

## TECHNICAL DRAWING

Saneux reserves the right to alter the specifications and product range without prior notice. Dimensions are given as a guide only. Dimensions should not be used for surrounding furniture, fixtures and fittings until the product is on site.

## PRODUCT INFORMATION

Finish: Gloss White

Height: 330mm

Width: 360mm

Depth: 490mm

Material Ceramic

Weight 25.34kg

Guarantee Lifetime