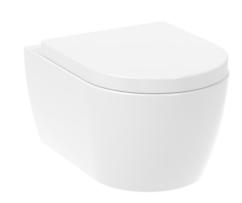

## AUSTEN WALL HUNG WC PAN - RIMLESS - SHORT PROJECTION

Product Code: AUWH01

## DESCRIPTION

AUSTEN was designed to provide you with the best quality bathroom products that offer a luxury style.

This rimless AUSTEN wall-hung pan will transform your AUSTEN styled bathroom by making the overall become modern and contemporary, and even more so if paired with our AUSTEN WC units.