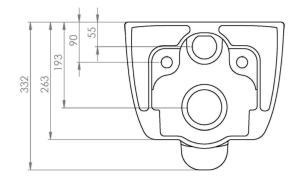

## TECHNICAL DRAWING

Saneux reserves the right to alter the specifications and product range without prior notice. Dimensions are given as a guide only. Dimensions should not be used for surrounding furniture, fixtures and fittings until the product is on site.

## PRODUCT INFORMATION

Finish: Gloss White

Height: 330mm

Width: 360mm

Depth: 490mm

Material Ceramic

Weight 25.34kg

Guarantee Lifetime