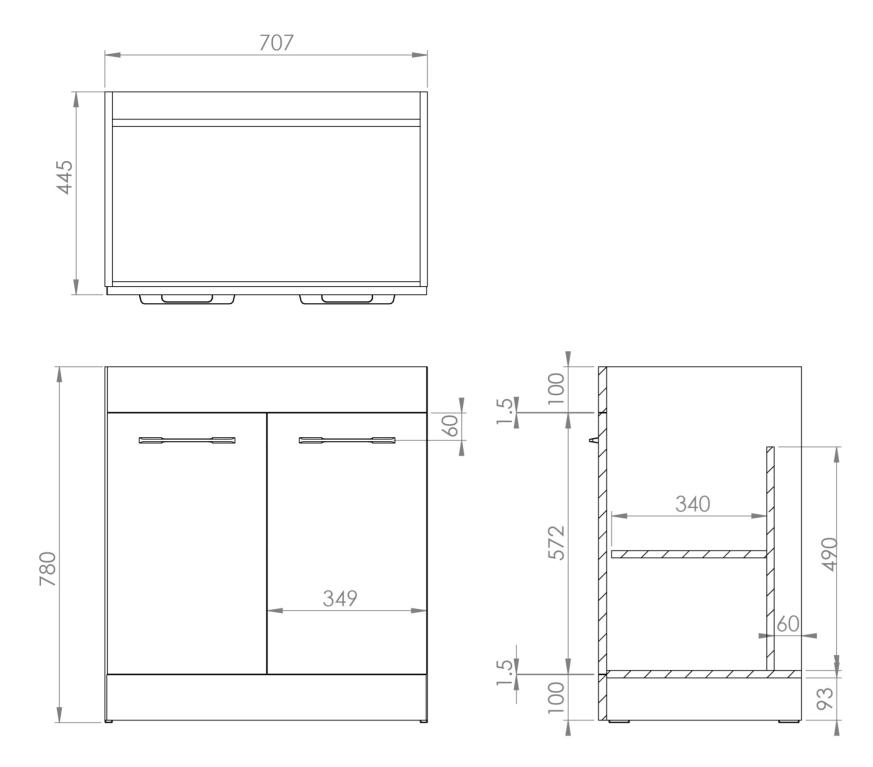

## PRODUCT INFORMATION

Finish: Matte White

Height: 780mm

Width: 707mm

Depth: 445mm

**Material** MFC

Weight 23.98kg

Shelf Quantity 1x wooden shelf

## TECHNICAL DRAWING

Saneux reserves the right to alter the specifications and product range without prior notice. Dimensions are given as a guide only. Dimensions should not be used for surrounding furniture, fixtures and fittings until the product is on site.