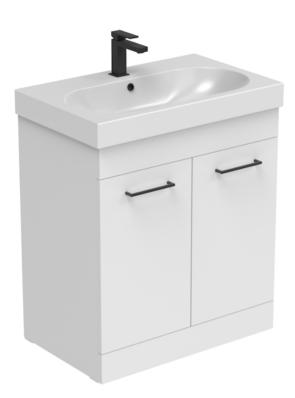

## AUSTEN 72CM 2 DOOR FLOOR STANDING UNIT - MATTE WHITE

Product Code: AU072F.MW

## **DESCRIPTION**

AUSTEN was designed to provide you with the best quality bathroom products that offer a luxury style. The collection offers the complete package with washbasins, vanity units, WC units, side units, mirror cabinets, and toilets so you can create a complete bathroom that will look timeless for years to come.

This 72cm 2 door floor standing unit in the matte white finish provides plenty of storage space for your bathroom and it can be paired with either a countertop or a basin. The matte white finish is a lovely option if you want to have a classic and contemporary mix for your bathroom.