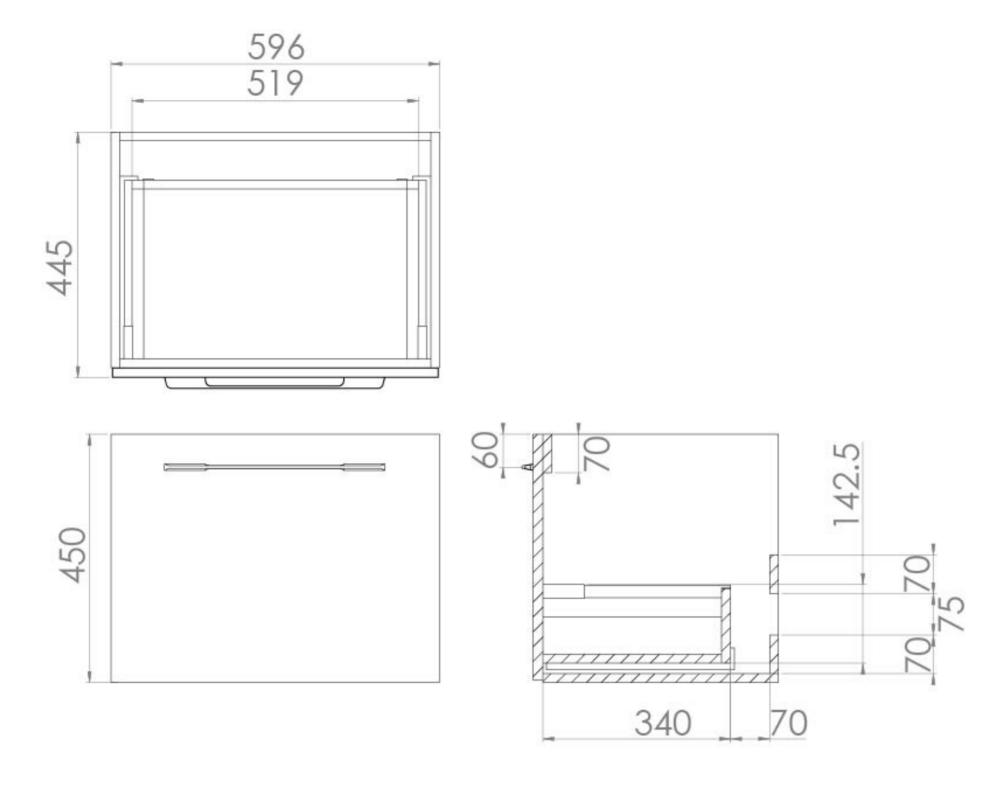

## PRODUCT INFORMATION

Finish: Gloss White

Height: 450mm

Width: 596mm

Depth: 445mm

MFC Material

Weight 15.21kg

5 years Guarantee

## TECHNICAL DRAWING

Saneux reserves the right to alter the specifications and product range without prior notice. Dimensions are given as a guide only. Dimensions should not be used for surrounding furniture, fixtures and fittings until the product is on site.