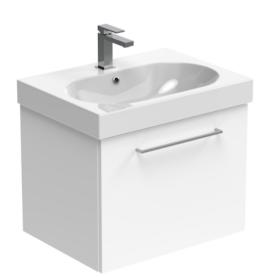

## AUSTEN 60CM 1 DRAWER WALL MOUNTED UNIT -**GLOSS WHITE**

Product Code: AU060W.GW

## **DESCRIPTION**

AUSTEN was designed to provide you with the best quality bathroom products that offer a luxury style. The collection offers the complete package with washbasins, vanity units, WC units, side units, mirror cabinets, and toilets so you can create a complete bathroom that will look timeless for years to come.

This 60cm 1 drawer wall mounted unit in the classic gloss white finish provides that additional bit of much needed storage space. The floating design will make a bathroom feel bigger with the extra floor space, plus the unit comes with a light grey in-drawer mat, giving the unit a luxurious finish for an affordable price. Pair it with a countertop for a high-end look.