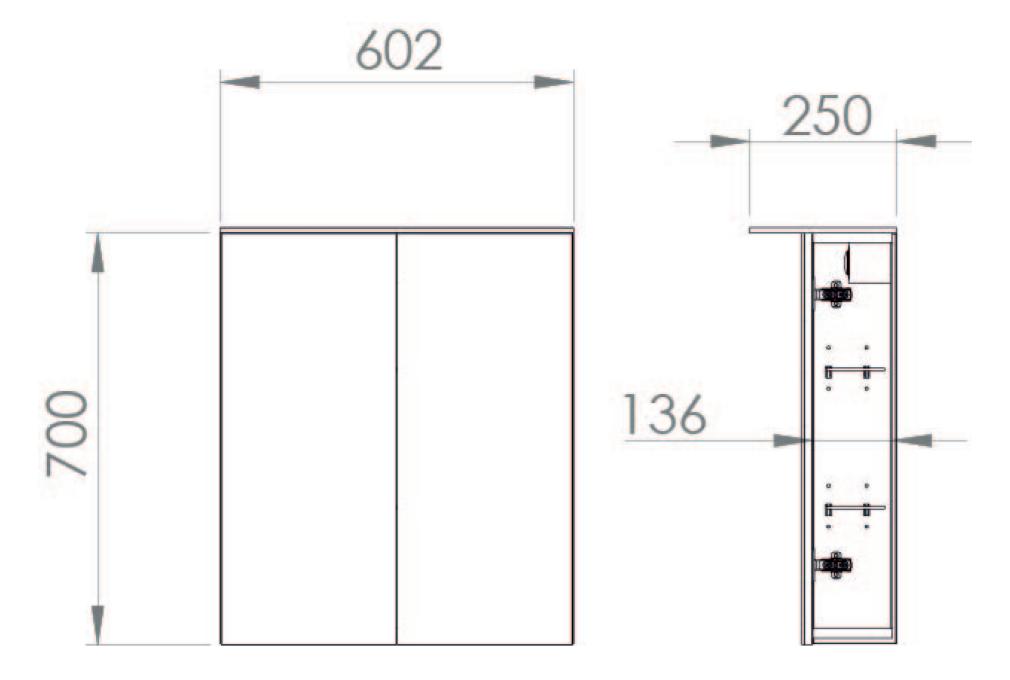

## TECHNICAL DRAWING

Saneux reserves the right to alter the specifications and product range without prior notice. Dimensions are given as a guide only. Dimensions should not be used for surrounding furniture, fixtures and fittings until the product is on site.

## PRODUCT INFORMATION

**Finish:** Matte White

Height: 710mm

Width: 602mm

Depth: 250mm

**Material** MFC

Weight 13.35kg

**Light Temp (K)** 4000K