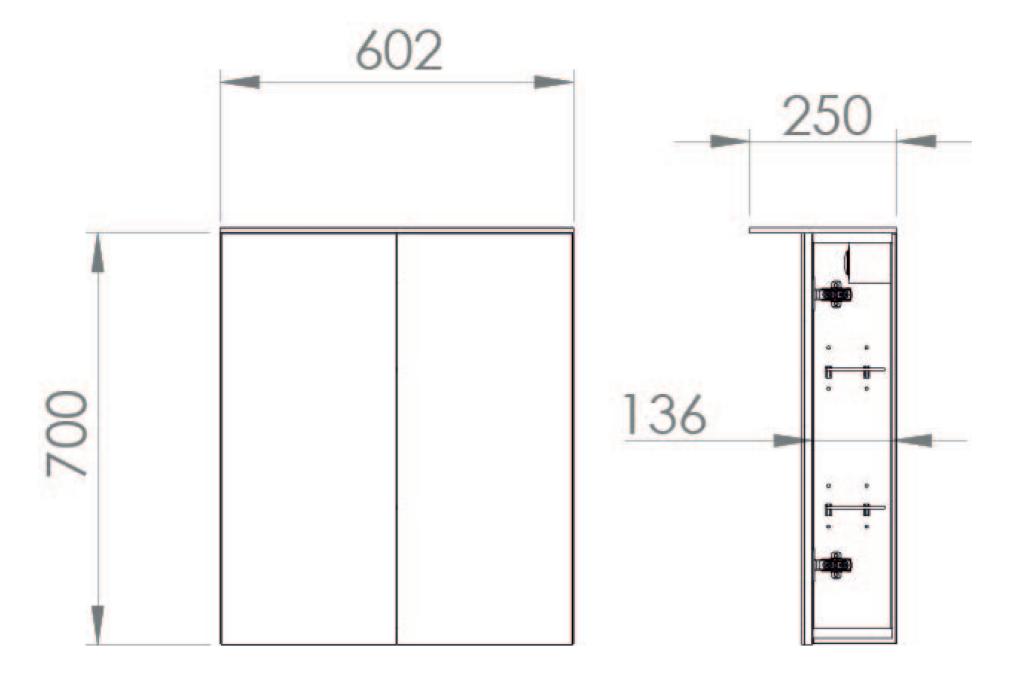

## PRODUCT INFORMATION

**Finish:** Matte Iron Grey

Height: 710mm

Width: 602mm

Depth: 250mm

**Material** MFC

Weight 13.35kg

**Light Temp (K)** 4000K

## TECHNICAL DRAWING

Saneux reserves the right to alter the specifications and product range without prior notice. Dimensions are given as a guide only. Dimensions should not be used for surrounding furniture, fixtures and fittings until the product is on site.