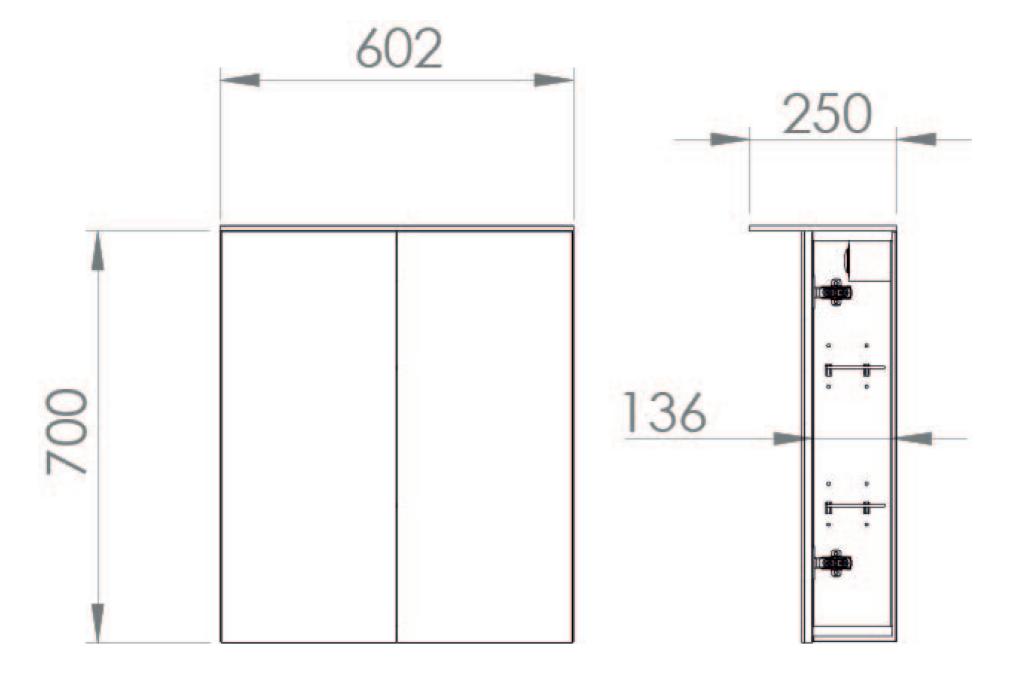

## PRODUCT INFORMATION

Finish: Gloss White

Height: 710mm

Width: 602mm

Depth: 250mm

**Material** MFC

Weight 13.35kg

Light Temp (K) 4000K

## TECHNICAL DRAWING

Saneux reserves the right to alter the specifications and product range without prior notice. Dimensions are given as a guide only. Dimensions should not be used for surrounding furniture, fixtures and fittings until the product is on site.