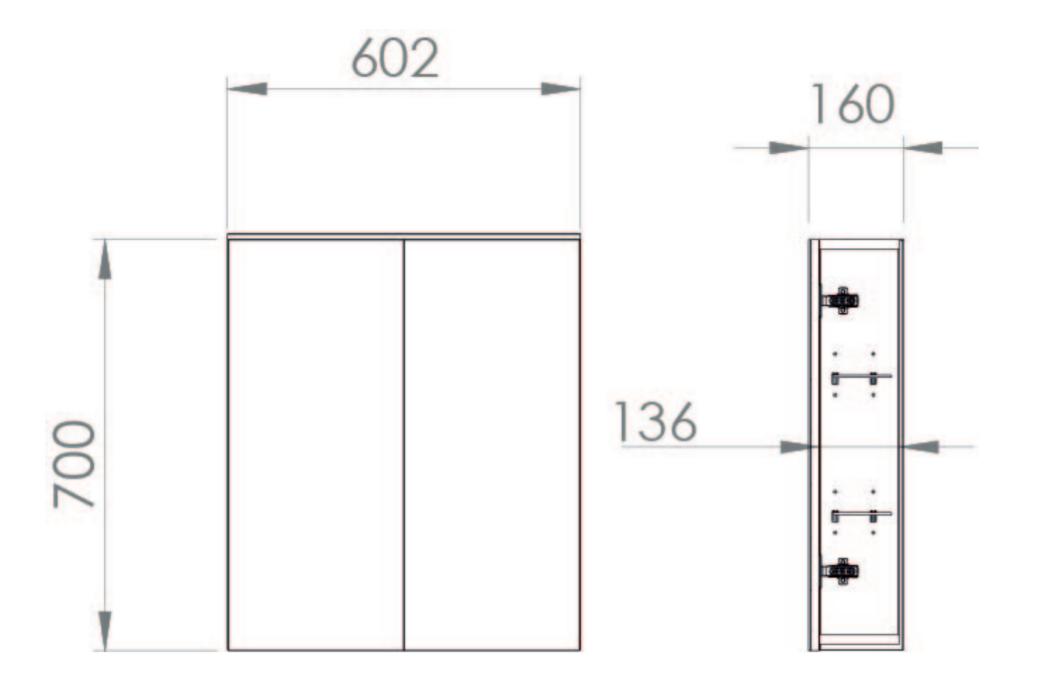

## PRODUCT INFORMATION

| Finish:        | Matte White                 |
|----------------|-----------------------------|
| Height:        | 700mm                       |
| Width:         | 602mm                       |
| Depth:         | 160mm                       |
| Material       | MFC                         |
| Weight         | 13.35kg                     |
| Orientation    | Portrait                    |
| Opening        | Left & right hand           |
| Shelf Quantity | 2x adjustable glass shelves |
| Guarantee      | 5 years                     |

## TECHNICAL DRAWING

Saneux reserves the right to alter the specifications and product range without prior notice. Dimensions are given as a guide only. Dimensions should not be used for surrounding furniture, fixtures and fittings until the product is on site.