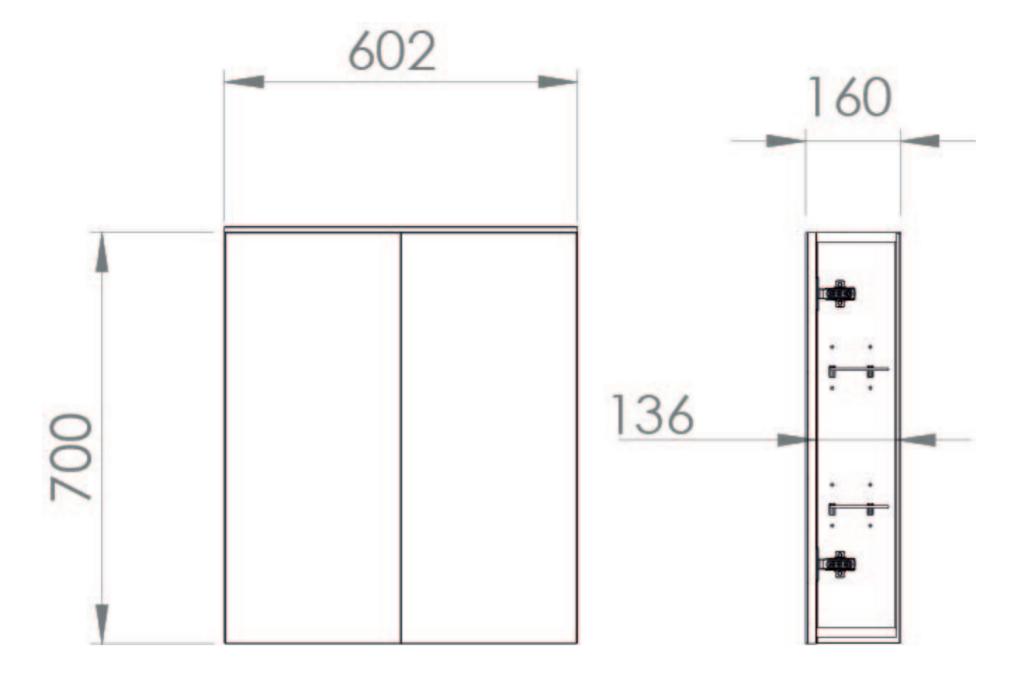

## PRODUCT INFORMATION

**Finish:** Matte Iron Grey

Height: 700mm

Width: 602mm

Depth: 160mm

**Material** MFC

Weight 13.35kg

**Orientation** Portrait

## TECHNICAL DRAWING

Saneux reserves the right to alter the specifications and product range without prior notice. Dimensions are given as a guide only. Dimensions should not be used for surrounding furniture, fixtures and fittings until the product is on site.