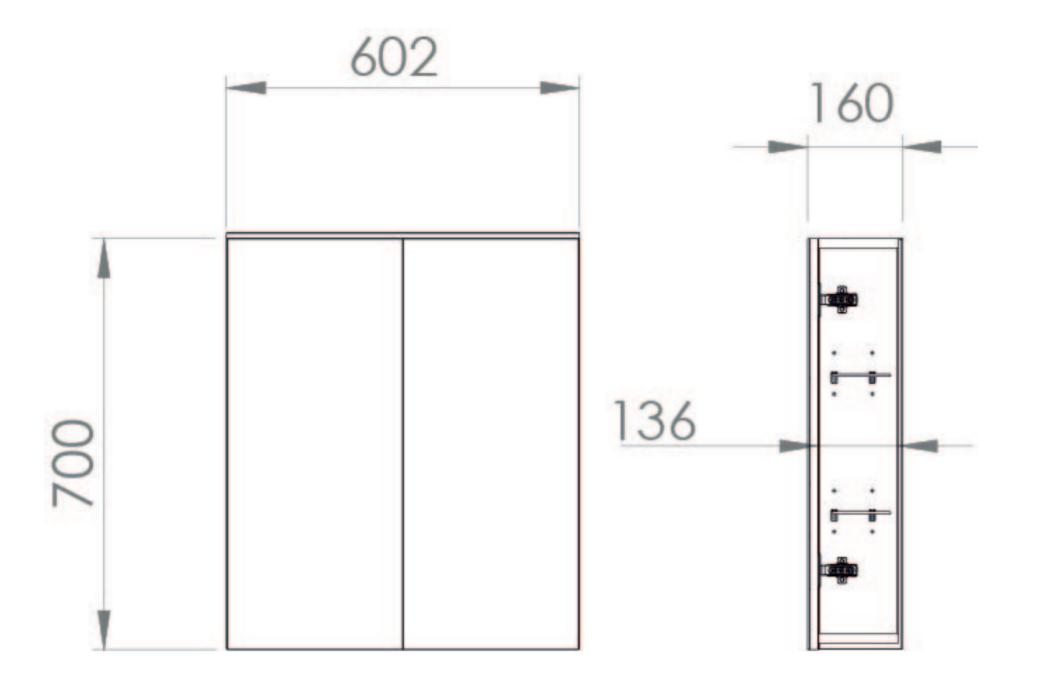

## PRODUCT INFORMATION

| Finish:        | Gloss White                 |
|----------------|-----------------------------|
| Height:        | 700mm                       |
| Width:         | 602mm                       |
| Depth:         | 160mm                       |
| Material       | MFC                         |
| Weight         | 13.35kg                     |
| Orientation    | Portrait                    |
| Opening        | Left & right hand           |
| Shelf Quantity | 2x adjustable glass shelves |
| Guarantee      | 5 years                     |

## TECHNICAL DRAWING

Saneux reserves the right to alter the specifications and product range without prior notice. Dimensions are given as a guide only. Dimensions should not be used for surrounding furniture, fixtures and fittings until the product is on site.