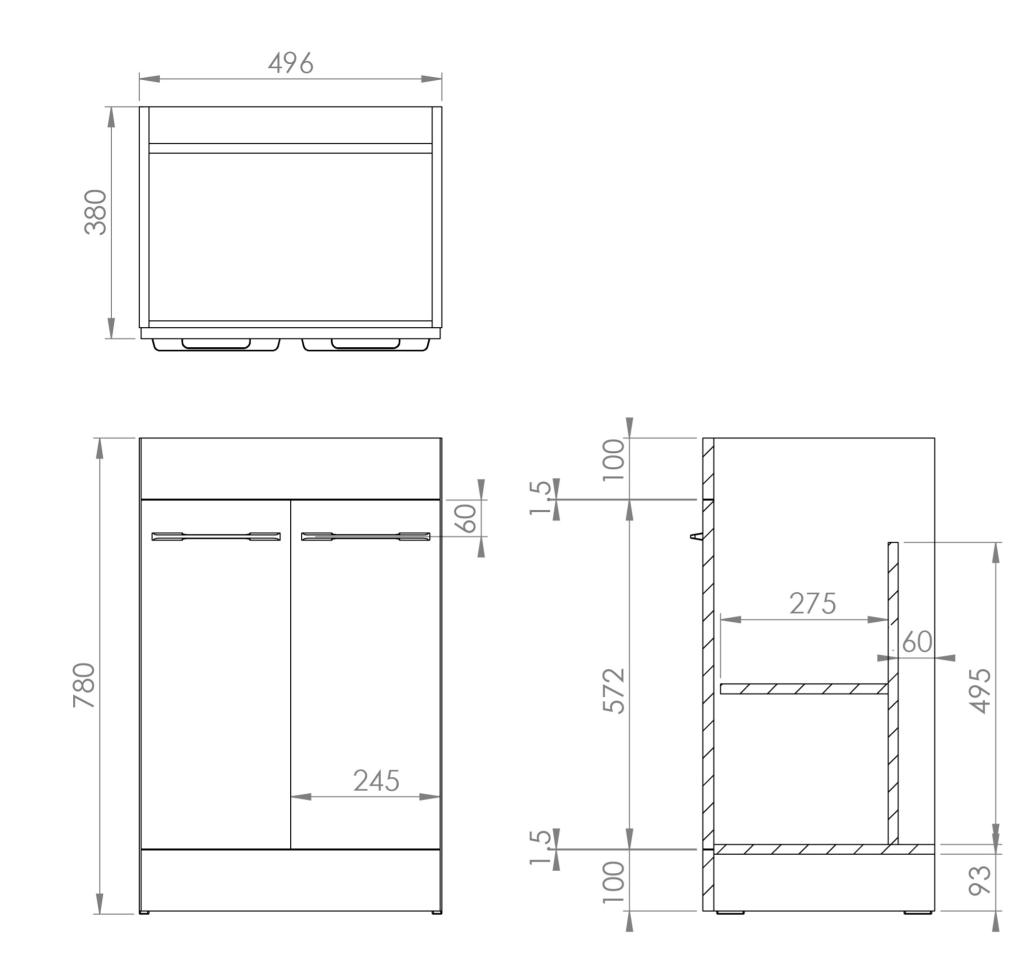

## TECHNICAL DRAWING

Saneux reserves the right to alter the specifications and product range without prior notice. Dimensions are given as a guide only. Dimensions should not be used for surrounding furniture, fixtures and fittings until the product is on site.

## **PRODUCT INFORMATION**

| Finish:                  | Matte Iron Grey                              |
|--------------------------|----------------------------------------------|
| Height:                  | 780mm                                        |
| Width:                   | 496mm                                        |
| Depth:                   | 380mm                                        |
| Material                 | MFC                                          |
| Weight                   | 17.37kg                                      |
| Shelf Quantity           | 1x wooden shelf                              |
| Guarantee                | 5 years                                      |
| Configuration            | 2 Door                                       |
| Door Type                | Soft close                                   |
| Compatible Basin(s)      | 50000, 50000.0TH                             |
| Compatible Countertop(s) | AU050T.GW, AU050T.IG, AU050T.MW,<br>AU050T.C |
| Handle(s) Required       | 2, purchase separately                       |
| Other Features           | Easy installation Quick release doors        |