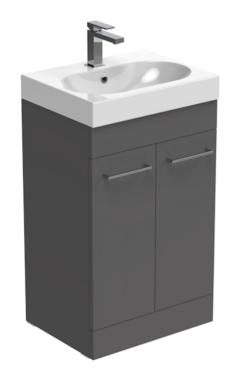

## AUSTEN 50CM 2 DOOR FLOOR STANDING UNIT -MATTE IRON GREY

Product Code: AU050F.IG

## DESCRIPTION

AUSTEN was designed to provide you with the best quality bathroom products that offer a luxury style. The collection offers the complete package with washbasins, vanity units, WC units, side units, mirror cabinets, and toilets so you can create a complete bathroom that will look timeless for years to come.

This 50cm 2 door floor standing unit in the matte iron grey finish provides plenty of storage space for your bathroom and it can be paired with either a countertop or a basin. The matte iron grey finish is the perfect option if you want a more modern look for your bathroom.