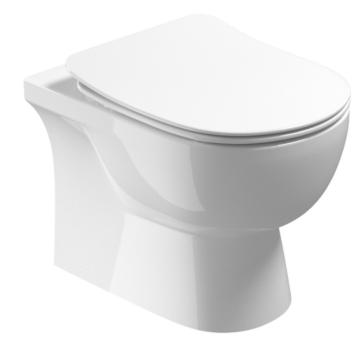

## AUSTEN SLIM-LINE SEAT & COVER (FOR 50070, 50074 & 50077)

Product Code: 50079

## **DESCRIPTION**

AUSTEN slim-line seat and cover for the AUSTEN close coupled open back 50077 WC.

This slim seat has a sleek and stylish design and has a quick release button that allows you to easily remove the seat when needed in order to clean your pan.