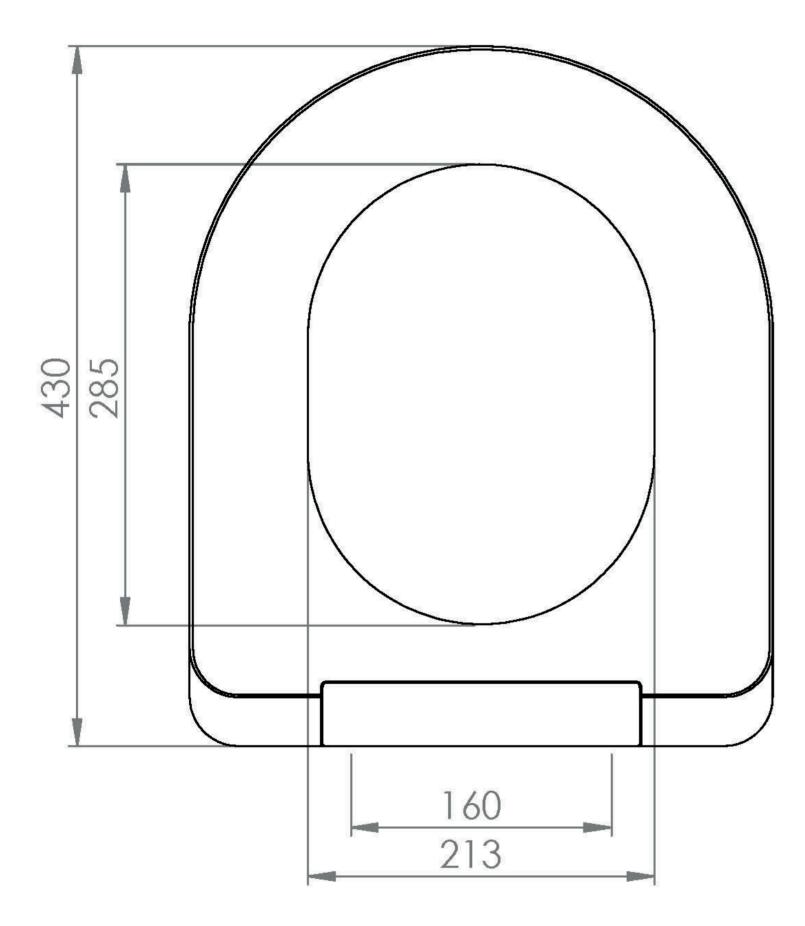

## PRODUCT INFORMATION

Finish:Gloss WhiteHeight:49mmWidth:358mmDepth:430mmMaterialPlasticWeight3kgGuarantee2 years

50077

Compatible Pan(s)