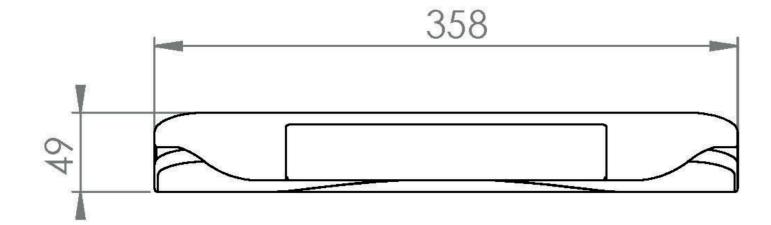

## PRODUCT INFORMATION

Finish:Gloss WhiteHeight:49mmWidth:358mmDepth:430mmMaterialPlasticWeight3kgGuarantee2 years

50077

Compatible Pan(s)