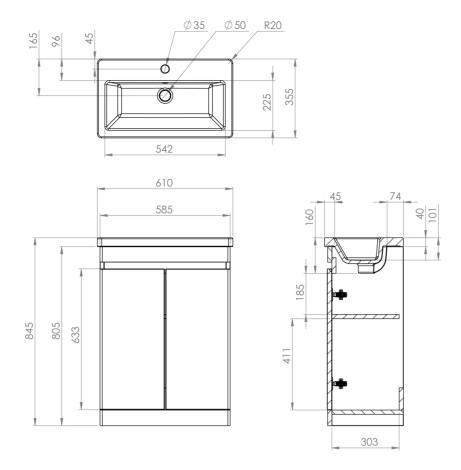

## TECHNICAL DRAWING

Saneux reserves the right to alter the specifications and product range without prior notice. Dimensions are given as a guide only. Dimensions should not be used for surrounding furniture, fixtures and fittings until the product is on site.

## PRODUCT INFORMATION

Finish: Gloss White

Height: 805mm

Width: 585mm

Depth: 330mm

**Material** MDF

Weight 20.7kg

Shelf Quantity 1x wooden shelf