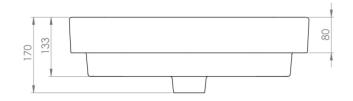

#### PRODUCT INFORMATION

Finish: Gloss White

Height: 170mm

Width: 539mm

Depth: 390mm

**Material** Ceramic

Weight 13kg

Overflow(s) Yes

## TECHNICAL DRAWING

Saneux reserves the right to alter the specifications and product range without prior notice. Dimensions are given as a guide only. Dimensions should not be used for surrounding furniture, fixtures and fittings until the product is on site.