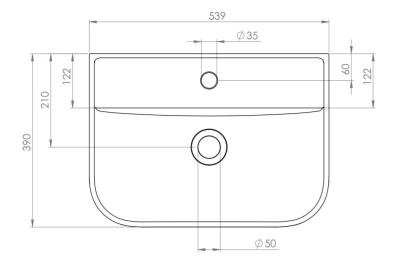

#### PRODUCT INFORMATION

Finish: Gloss White

Height: 170mm

Width: 539mm

Depth: 390mm

**Material** Ceramic

Weight 13kg

Overflow(s) Yes

Overflow Position Centre

Overflow Diameter 21mm

**Tap Holes** 1 Tap Hole

Tap Hole PositionCentre

Recommended Waste Required Slotted waste

Furniture Required For Installation? No

**Guarantee** Lifetime

Other Features

## TECHNICAL DRAWING

Saneux reserves the right to alter the specifications and product range without prior notice. Dimensions are given as a guide only. Dimensions should not be used for surrounding furniture, fixtures and fittings until the product is on site.