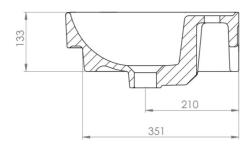

#### PRODUCT INFORMATION

Finish: Gloss White

Height: 170mm

Width: 539mm

Depth: 390mm

**Material** Ceramic

Weight 13kg

Overflow(s) Yes

## TECHNICAL DRAWING

Saneux reserves the right to alter the specifications and product range without prior notice. Dimensions are given as a guide only. Dimensions should not be used for surrounding furniture, fixtures and fittings until the product is on site.