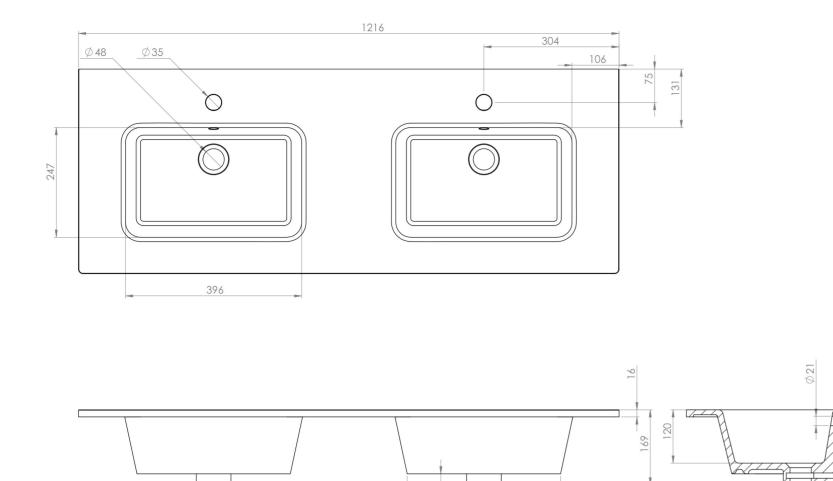

## TECHNICAL DRAWING

24

Ø 78 345

Saneux reserves the right to alter the specifications and product range without prior notice. Dimensions are given as a guide only. Dimensions should not be used for surrounding furniture, fixtures and fittings until the product is on site.

## **PRODUCT INFORMATION**

Product Code: UN120B

| Finish:                              | Gloss White              |
|--------------------------------------|--------------------------|
| Height:                              | 170mm                    |
| Width:                               | 1209mm                   |
| Depth:                               | 461mm                    |
| Material                             | Ceramic                  |
| Weight                               | 31.3kg                   |
| Overflow(s)                          | Yes                      |
| Overflow Position                    | Centre                   |
| Overflow Diameter                    | 22mm                     |
| Compatible Overflows                 | OC01, OC02, OC03         |
| Tap Holes                            | 2 Tap Holes              |
| Tap Hole Position                    | Centre                   |
| Extra Tap Hole Options               | 4 tap holes (2 per bowl) |
| Recommended Waste Required           | Slotted waste            |
| Furniture Required For Installation? | Optional                 |
| Guarantee                            | Lifetime                 |