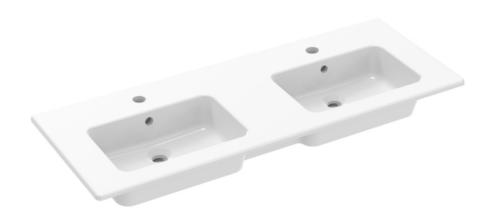

## UNI 120X47CM 2 BOWL WASHBASIN 2TH

## DESCRIPTION

We've kept the UNI collection at a low profile - quite literally. It carries a vast range of slim profile basins with handle-less drawer units to help you to create a contemporary bathroom.

This UNI 120cm 2 tap hole washbasin with 2 bowls is a great size for spacious bathrooms and its slim profile allows it to blend seamlessly when paired with a vanity unit from the same collection. Plus, the 2 bowls allows couples to have their own space in their bathroom.

It can be wall-hung on it's own or paired with one of our UNI 120cm wall mounted units.

\*With overflows