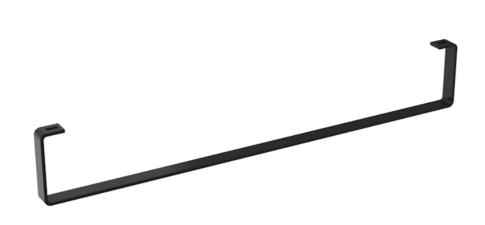

## MATTEO 60CM TOWEL RAIL FOR 39002 - SATIN BLACK

## **DESCRIPTION**

MATTEO offers an unmistakable style with it's square design that is fit for any contemporary bathroom.

Opt for this sleek towel rail to accompany your 60cm MATTEO basin - a great choice for a minimalist bathroom space.