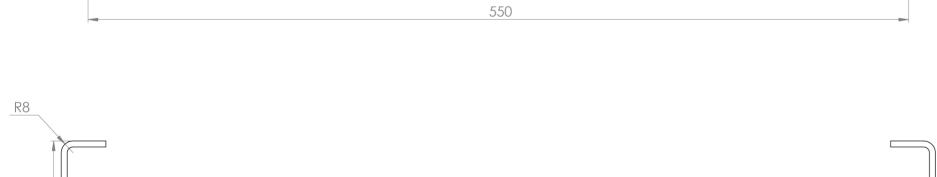

## PRODUCT INFORMATION

Finish:Satin BlackHeight:91mmWidth:586mmDepth:20mmMaterialSteelRange PairingMatteoGuarantee5 years

Product Code: MA060TR.SB

## TECHNICAL DRAWING

Saneux reserves the right to alter the specifications and product range without prior notice. Dimensions are given as a guide only. Dimensions should not be used for surrounding furniture, fixtures and fittings until the product is on site.