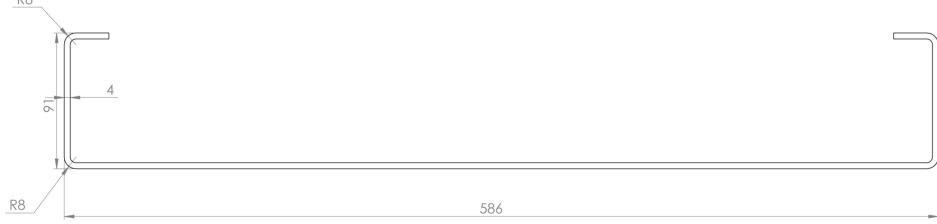

## PRODUCT INFORMATION

Finish:Satin BlackHeight:91mmWidth:586mmDepth:20mmMaterialSteelRange PairingMatteoGuarantee5 years

Product Code: MA060TR.SB

## TECHNICAL DRAWING

Saneux reserves the right to alter the specifications and product range without prior notice. Dimensions are given as a guide only. Dimensions should not be used for surrounding furniture, fixtures and fittings until the product is on site.