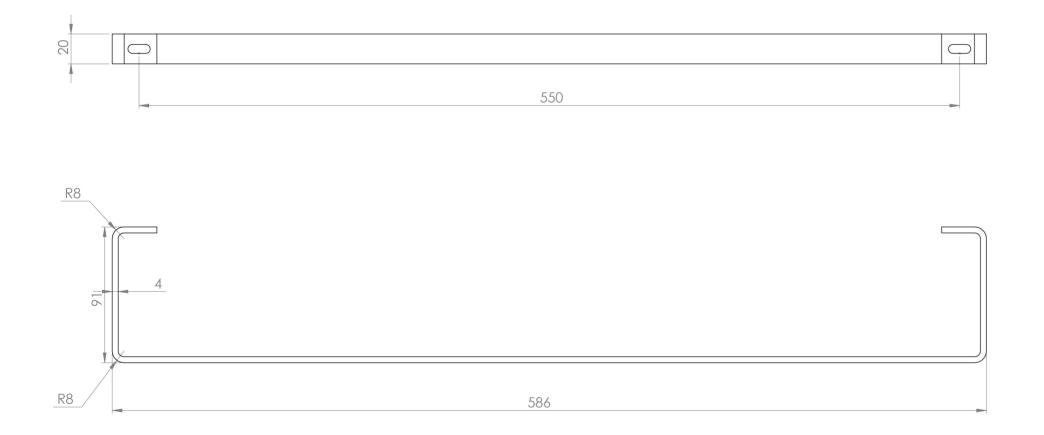

## PRODUCT INFORMATION

| Finish:       | Chrome  |
|---------------|---------|
| Height:       | 91mm    |
| Width:        | 586mm   |
| Depth:        | 20mm    |
| Material      | Steel   |
| Range Pairing | Matteo  |
| Guarantee     | 5 years |