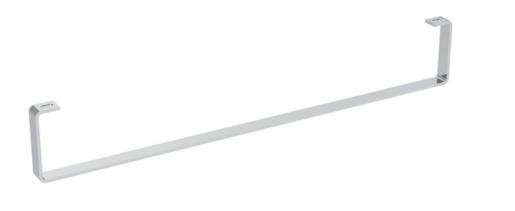

## MATTEO 60CM TOWEL RAIL FOR 39002 - CHROME

## DESCRIPTION

MATTEO offers an unmistakable style with it's square design that is fit for any contemporary bathroom.

Opt for this sleek towel rail to accompany your 60cm MATTEO basin - a great choice for a minimalist bathroom space.